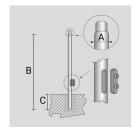

#### **TECHNICAL INFORMATION**

| Color  | Grey - 16 |
|--------|-----------|
| Weight | 52.91 lb  |

CYLINDRICAL ZINC-COATED AND PAINTED STEEL POLE Ø 76 MM WITH Ø 60 MM (X 110 MM) REDUCTION WITH INSPECTION SLIT AND TERMINAL BOARD WITH FUSE CARRIER.

Arcluce Code

1097018X-16

Code Ref.