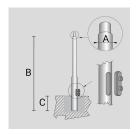

#### **TECHNICAL INFORMATION**

| Color  | Grey - 16 |
|--------|-----------|
| Weight | 57.32 lb  |

CYLINDRICAL TAPERED ZINC-COATED AND PAINTED STEEL POLE WITH Ø 60 MM (X 110 MM) REDUCTION WITH INSPECTION SLIT AND TERMINAL BOARD WITH FUSE CARRIER.

Arcluce Code

1097036X-16

Code Ref.