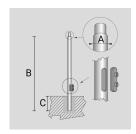

## **TECHNICAL INFORMATION**

| Color  | Grey - 16 |
|--------|-----------|
| Weight | 13.23 lb  |

CYLINDRICAL ZINC-COATED AND PAINTED STEEL POLE Ø 76 MM WITH Ø 60 MM (X 110 MM) REDUCTION WITH INSPECTION SLIT AND TERMINAL BOARD WITH FUSE CARRIER.

Arcluce Code

1097016X-16

Code Ref.

| Color  | Grey - 16 |
|--------|-----------|
| Weight | 46.3 lb   |

CYLINDRICAL ZINC-COATED AND PAINTED STEEL POLE Ø 76 MM WITH Ø 60 MM (X 110 MM) REDUCTION WITH INSPECTION SLIT AND TERMINAL BOARD WITH FUSE CARRIER.