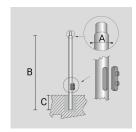

## **TECHNICAL INFORMATION**

| Color  | Grey - 16 |
|--------|-----------|
| Weight | 13.23 lb  |

CYLINDRICAL ZINC-COATED AND PAINTED STEEL POLE Ø 76 MM WITH Ø 60 MM (X 110 MM) REDUCTION WITH INSPECTION SLIT AND TERMINAL BOARD WITH FUSE CARRIER.

Arcluce Code

1097016X-16

Code Ref.

| Color  | Grey - 16 |
|--------|-----------|
| Weight | 46.3 lb   |

CYLINDRICAL ZINC-COATED AND PAINTED STEEL POLE Ø 76 MM WITH Ø 60 MM (X 110 MM) REDUCTION WITH INSPECTION SLIT AND TERMINAL BOARD WITH FUSE CARRIER.