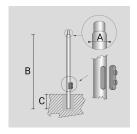

## PAINTED DIE-CAST ALUMINIUM SINGLE POLE ATTACHMENT.

Arcluce Code

1099097X-16

Code Ref.

#### **TECHNICAL INFORMATION**

| Color  | Grey - 16 |
|--------|-----------|
| Weight | 7.72 lb   |