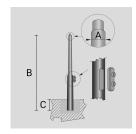

## PAINTED DIE-CAST ALUMINIUM SINGLE POLE ATTACHMENT.

Arcluce Code

1099097X-16

Code Ref.

#### **TECHNICAL INFORMATION**

| Color  | Grey - 16 |
|--------|-----------|
| Weight | 7.72 lb   |