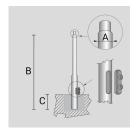

#### **TECHNICAL INFORMATION**

| Color  | Grey - 16 |
|--------|-----------|
| Weight | 92.59 lb  |

CYLINDRICAL ZINC-COATED AND PAINTED STEEL POLE Ø 102 MM WITH Ø 60 MM (X 140 MM) REDUCTION WITH INSPECTION SLIT AND TERMINAL BOARD WITH FUSE CARRIER.

Arcluce Code

1097001X-16

Code Ref.