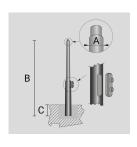

# PAINTED DIE-CAST ALUMINIUM WALL BRACKET FOR Ø 60 MM ARM.

Arcluce Code

1099098X-16

Code Ref.

## **TECHNICAL INFORMATION**

| Color  | Grey - 16 |
|--------|-----------|
| Weight | 5.51 lb   |