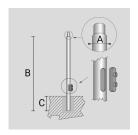

## PAINTED DIE-CAST ALUMINIUM SINGLE POLE ATTACHMENT.

Arcluce Code

1099097X-16

Code Ref.

#### **TECHNICAL INFORMATION**

| Color  | Grey - 16 |
|--------|-----------|
| Weight | 7.72 lb   |