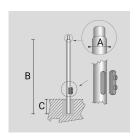

## **TECHNICAL INFORMATION**

| Color  | Grey - 16 |
|--------|-----------|
| Weight | 13.23 lb  |

CYLINDRICAL ZINC-COATED AND PAINTED STEEL POLE Ø 76 MM WITH Ø 60 MM (X 110 MM) REDUCTION WITH INSPECTION SLIT AND TERMINAL BOARD WITH FUSE CARRIER.

Arcluce Code

1097016X-16

Code Ref.

| Color  | Grey - 16 |
|--------|-----------|
| Weight | 46.3 lb   |

CYLINDRICAL ZINC-COATED AND PAINTED STEEL POLE Ø 76 MM WITH Ø 60 MM (X 110 MM) REDUCTION WITH INSPECTION SLIT AND TERMINAL BOARD WITH FUSE CARRIER.