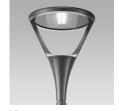

# **VICTORY** (Model)

| TECHNICAL INFORMATION |                                         | <u>IES Files</u> |
|-----------------------|-----------------------------------------|------------------|
| Watt                  | 40W – 113W                              |                  |
| Luminaire             | Up to 14900lm                           |                  |
| ССТ                   | 3000K – 4000K                           |                  |
| CRI                   | >80                                     |                  |
| Wiring                |                                         |                  |
| LED life time         | > 60000h - L80 - B20 (Ta 25°C)          |                  |
| Color                 | Grey - 16 / Aluminium - 21 / Black - 12 |                  |

# **DESCRIPTION**

# **Victory**