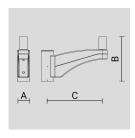

## PAINTED DIE-CAST ALUMINIUM SINGLE POLE ATTACHMENT.

Arcluce Code

1099097X-16

Code Ref.

#### **TECHNICAL INFORMATION**

| Color  | Grey - 16 |
|--------|-----------|
| Weight | 7.72 lb   |