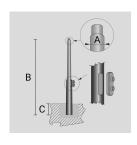

#### **TECHNICAL INFORMATION**

| Color  | Grey - 16 |
|--------|-----------|
| Weight | 57.32 lb  |

CYLINDRICAL TAPERED ZINC-COATED AND PAINTED STEEL POLE WITH Ø 60 MM (X 110 MM) REDUCTION WITH INSPECTION SLIT AND TERMINAL BOARD WITH FUSE CARRIER.

Arcluce Code

1097036X-16

Code Ref.