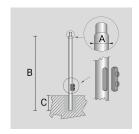

## **TECHNICAL INFORMATION**

| Color  | Grey - 16 |
|--------|-----------|
| Weight | 13.23 lb  |

CYLINDRICAL ZINC-COATED AND PAINTED STEEL POLE Ø 76 MM WITH Ø 60 MM (X 110 MM) REDUCTION WITH INSPECTION SLIT AND TERMINAL BOARD WITH FUSE CARRIER.

Arcluce Code

1097016X-16

Code Ref.

| Color  | Grey - 16 |
|--------|-----------|
| Weight | 46.3 lb   |

CYLINDRICAL ZINC-COATED AND PAINTED STEEL POLE Ø 76 MM WITH Ø 60 MM (X 110 MM) REDUCTION WITH INSPECTION SLIT AND TERMINAL BOARD WITH FUSE CARRIER.