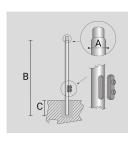

#### **TECHNICAL INFORMATION**

| Color  | Grey - 16 |
|--------|-----------|
| Weight | 110.23 lb |

PAINTED DIE-CAST ALUMINIUM WALL BRACKET FOR Ø 60 MM ARM.

Arcluce Code

1099098X-21

Code Ref.