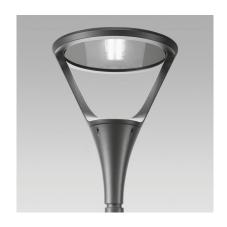

# **VICTORY** (Model)

| TECHNICAL INFORMATION |                                         | <u>IES Files</u> |
|-----------------------|-----------------------------------------|------------------|
| Watt                  | 40W – 113W                              |                  |
| Luminaire             | Up to 14900lm                           |                  |
| ССТ                   | 3000K – 4000K                           |                  |
| CRI                   | >80                                     |                  |
| Wiring                |                                         |                  |
| LED life time         | > 60000h - L80 - B20 (Ta 25°C)          |                  |
| Color                 | Grey - 16 / Aluminium - 21 / Black - 12 |                  |

# **DESCRIPTION**

# **Victory**