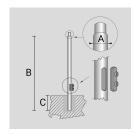

# PAINTED DIE-CAST ALUMINIUM WALL BRACKET FOR Ø 60 MM ARM.

Arcluce Code

1099098X-16

Code Ref.

## **TECHNICAL INFORMATION**

| Color  | Grey - 16 |
|--------|-----------|
| Weight | 5.51 lb   |