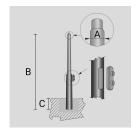

#### **TECHNICAL INFORMATION**

| Color  | Grey - 16 |
|--------|-----------|
| Weight | 57.32 lb  |

CYLINDRICAL TAPERED ZINC-COATED AND PAINTED STEEL POLE WITH Ø 60 MM (X 110 MM) REDUCTION WITH INSPECTION SLIT AND TERMINAL BOARD WITH FUSE CARRIER.

Arcluce Code

1097036X-16

Code Ref.