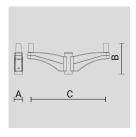

# PAINTED DIE-CAST ALUMINIUM DOUBLE POLE ATTACHMENT.

Arcluce Code

1099096X-16

Code Ref.

## **TECHNICAL INFORMATION**

| Color  | Grey - 16 |
|--------|-----------|
| Weight | 13.23 lb  |

CYLINDRICAL ZINC-COATED AND PAINTED STEEL POLE Ø 76 MM WITH Ø 60 MM (X 110 MM) REDUCTION WITH INSPECTION SLIT AND TERMINAL BOARD WITH FUSE CARRIER.