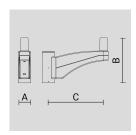

# PAINTED DIE-CAST ALUMINIUM WALL BRACKET FOR Ø 60 MM ARM.

Arcluce Code

1099098X-16

Code Ref.

## **TECHNICAL INFORMATION**

| Color  | Grey - 16 |
|--------|-----------|
| Weight | 5.51 lb   |