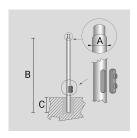

## PAINTED DIE-CAST ALUMINIUM SINGLE POLE ATTACHMENT.

Arcluce Code

1099097X-16

Code Ref.

#### **TECHNICAL INFORMATION**

| Color  | Grey - 16 |
|--------|-----------|
| Weight | 7.72 lb   |