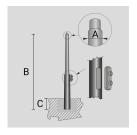

# PAINTED DIE-CAST ALUMINIUM WALL BRACKET FOR Ø 60 MM ARM.

Arcluce Code

1099098X-16

Code Ref.

## **TECHNICAL INFORMATION**

| Color  | Grey - 16 |
|--------|-----------|
| Weight | 5.51 lb   |