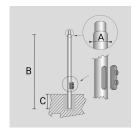

#### **TECHNICAL INFORMATION**

| Color  | Grey - 16 |
|--------|-----------|
| Weight | 110.23 lb |

PAINTED DIE-CAST ALUMINIUM WALL BRACKET FOR Ø 60 MM ARM.

Arcluce Code

1099098X-21

Code Ref.

## **TECHNICAL INFORMATION**

| Color  | Aluminium - 21 |
|--------|----------------|
| Weight | 5.51 lb        |