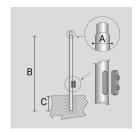

## **TECHNICAL INFORMATION**

| Color  | Grey - 16 |
|--------|-----------|
| Weight | 13.23 lb  |

CYLINDRICAL ZINC-COATED AND PAINTED STEEL POLE Ø 76 MM WITH Ø 60 MM (X 110 MM) REDUCTION WITH INSPECTION SLIT AND TERMINAL BOARD WITH FUSE CARRIER.

Arcluce Code

1097016X-16

Code Ref.

| Color  | Grey - 16 |
|--------|-----------|
| Weight | 46.3 lb   |

CYLINDRICAL ZINC-COATED AND PAINTED STEEL POLE Ø 76 MM WITH Ø 60 MM (X 110 MM) REDUCTION WITH INSPECTION SLIT AND TERMINAL BOARD WITH FUSE CARRIER.