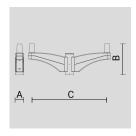

# PAINTED DIE-CAST ALUMINIUM DOUBLE POLE ATTACHMENT.

Arcluce Code

1099096X-16

Code Ref.

## **TECHNICAL INFORMATION**

| Color  | Grey - 16 |
|--------|-----------|
| Weight | 13.23 lb  |

CYLINDRICAL ZINC-COATED AND PAINTED STEEL POLE Ø 76 MM WITH Ø 60 MM (X 110 MM) REDUCTION WITH INSPECTION SLIT AND TERMINAL BOARD WITH FUSE CARRIER.