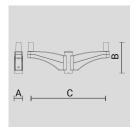

# PAINTED DIE-CAST ALUMINIUM DOUBLE POLE ATTACHMENT.

Arcluce Code

1099096X-16

Code Ref.

## **TECHNICAL INFORMATION**

| Color  | Grey - 16 |
|--------|-----------|
| Weight | 13.23 lb  |

CYLINDRICAL ZINC-COATED AND PAINTED STEEL POLE Ø 76 MM WITH Ø 60 MM (X 110 MM) REDUCTION WITH INSPECTION SLIT AND TERMINAL BOARD WITH FUSE CARRIER.