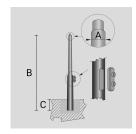

# PAINTED DIE-CAST ALUMINIUM WALL BRACKET FOR Ø 60 MM ARM.

Arcluce Code

1099098X-16

Code Ref.

## **TECHNICAL INFORMATION**

| Color  | Grey - 16 |
|--------|-----------|
| Weight | 5.51 lb   |