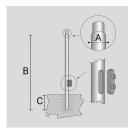

#### **TECHNICAL INFORMATION**

| Color  | Grey - 16 |
|--------|-----------|
| Weight | 57.32 lb  |

CYLINDRICAL TAPERED ZINC-COATED AND PAINTED STEEL POLE WITH Ø 60 MM (X 110 MM) REDUCTION WITH INSPECTION SLIT AND TERMINAL BOARD WITH FUSE CARRIER.

Arcluce Code

1097036X-16

Code Ref.