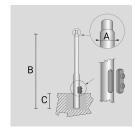

## **TECHNICAL INFORMATION**

| Color  | Grey - 16 |
|--------|-----------|
| Weight | 13.23 lb  |

CYLINDRICAL ZINC-COATED AND PAINTED STEEL POLE Ø 76 MM WITH Ø 60 MM (X 110 MM) REDUCTION WITH INSPECTION SLIT AND TERMINAL BOARD WITH FUSE CARRIER.

Arcluce Code

1097016X-16

Code Ref.

| Color  | Grey - 16 |
|--------|-----------|
| Weight | 46.3 lb   |

CYLINDRICAL ZINC-COATED AND PAINTED STEEL POLE Ø 76 MM WITH Ø 60 MM (X 110 MM) REDUCTION WITH INSPECTION SLIT AND TERMINAL BOARD WITH FUSE CARRIER.