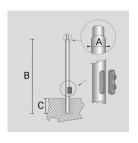

# PAINTED DIE-CAST ALUMINIUM DOUBLE POLE ATTACHMENT.

Arcluce Code

1099096X-16

Code Ref.

## **TECHNICAL INFORMATION**

| Color  | Grey - 16 |
|--------|-----------|
| Weight | 13.23 lb  |

CYLINDRICAL ZINC-COATED AND PAINTED STEEL POLE Ø 76 MM WITH Ø 60 MM (X 110 MM) REDUCTION WITH INSPECTION SLIT AND TERMINAL BOARD WITH FUSE CARRIER.