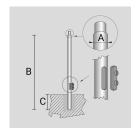

#### **TECHNICAL INFORMATION**

| Color  | Grey - 16 |
|--------|-----------|
| Weight | 92.59 lb  |

CYLINDRICAL ZINC-COATED AND PAINTED STEEL POLE Ø 102 MM WITH Ø 60 MM (X 140 MM) REDUCTION WITH INSPECTION SLIT AND TERMINAL BOARD WITH FUSE CARRIER.

Arcluce Code

1097001X-16

Code Ref.