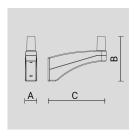

# PAINTED DIE-CAST ALUMINIUM WALL BRACKET FOR Ø 60 MM ARM.

Arcluce Code

1099098X-16

Code Ref.

## **TECHNICAL INFORMATION**

| Color  | Grey - 16 |
|--------|-----------|
| Weight | 5.51 lb   |