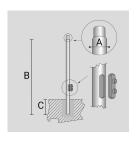

# TECHNICAL INFORMATION

| Color  | Grey - 16 |
|--------|-----------|
| Weight | 79.37 lb  |

CYLINDRICAL TAPERED ZINC-COATED AND PAINTED STEEL POLE WITH Ø 60 MM (X 110 MM) REDUCTION WITH INSPECTION SLIT AND TERMINAL BOARD WITH FUSE CARRIER.

Arcluce Code 1097037X-16

Code Ref.

| Color  | Grey - 16 |
|--------|-----------|
| Weight | 85.98 lb  |

CYLINDRICAL TAPERED ZINC-COATED AND PAINTED STEEL POLE WITH Ø 60 MM (X 110 MM) REDUCTION WITH INSPECTION SLIT AND TERMINAL BOARD WITH FUSE CARRIER.