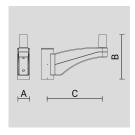

## PAINTED DIE-CAST ALUMINIUM SINGLE POLE ATTACHMENT.

Arcluce Code

1099097X-16

Code Ref.

#### **TECHNICAL INFORMATION**

| Color  | Grey - 16 |
|--------|-----------|
| Weight | 7.72 lb   |