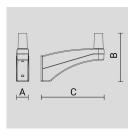

# PAINTED DIE-CAST ALUMINIUM WALL BRACKET FOR Ø 60 MM ARM.

Arcluce Code

1099098X-16

Code Ref.

## **TECHNICAL INFORMATION**

| Color  | Grey - 16 |
|--------|-----------|
| Weight | 5.51 lb   |