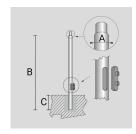

# PAINTED DIE-CAST ALUMINIUM DOUBLE POLE ATTACHMENT.

Arcluce Code

1099096X-16

Code Ref.

## **TECHNICAL INFORMATION**

| Color  | Grey - 16 |
|--------|-----------|
| Weight | 13.23 lb  |

CYLINDRICAL ZINC-COATED AND PAINTED STEEL POLE Ø 76 MM WITH Ø 60 MM (X 110 MM) REDUCTION WITH INSPECTION SLIT AND TERMINAL BOARD WITH FUSE CARRIER.