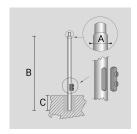

# PAINTED DIE-CAST ALUMINIUM WALL BRACKET FOR Ø 60 MM ARM.

Arcluce Code

1099098X-16

Code Ref.

## **TECHNICAL INFORMATION**

| Color  | Grey - 16 |
|--------|-----------|
| Weight | 5.51 lb   |