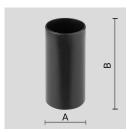

## THERMOPLASTIC MATERIAL RECESSED INSTALLATION BOX.

Arcluce Code 1099227X Code Ref.

| Γ | EC | H | NIC | CAI | _ 11 | ٩F | OF | RW/ | AT | ю | Ν |
|---|----|---|-----|-----|------|----|----|-----|----|---|---|
|   |    |   |     |     |      |    |    |     |    |   |   |

Weight 0.18 lb

### STAINLESS STEEL AISI 316L INSTALLATION BOX.

Arcluce Code 1099225X Code Ref.

|   | TECHNICAL IN | TECHNICAL INFORMATION |  |  |  |  |  |  |  |
|---|--------------|-----------------------|--|--|--|--|--|--|--|
|   | Weight       | 1.32 lb               |  |  |  |  |  |  |  |
| m |              |                       |  |  |  |  |  |  |  |
|   |              |                       |  |  |  |  |  |  |  |
|   |              |                       |  |  |  |  |  |  |  |

## THERMOPLASTIC MATERIAL RECESSED INSTALLATION BOX.

Arcluce Code Code Ref. 1099226X

## TECHNICAL INFORMATION

Weight 0.13 lb