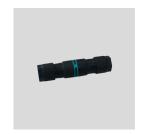

# **TECHNICAL INFORMATION**

Weight 0.11 lb

IP68 LINEAR JOINT - 2 WAYS - 2 POLES.

Arcluce Code 1099408X

Code Ref.