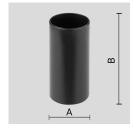

# THERMOPLASTIC MATERIAL RECESSED INSTALLATION BOX.

Arcluce Code

1099227X

Code Ref.

#### **TECHNICAL INFORMATION**

0.18 lb Weight