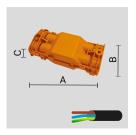

## **TECHNICAL INFORMATION**

Weight 0.13 lb

JUNCTION BOX IP68 - 4 WAYS - 2/3 POLES.

Arcluce Code

1099259X

Code Ref.