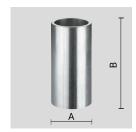

## STAINLESS STEEL AISI 316L INSTALLATION BOX.

Arcluce Code

1099225X

Code Ref.

## **TECHNICAL INFORMATION**

Weight 1.32 lb