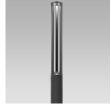

# VERSIONS (Click on below link to configure your product)

soul180 urban

Size: Ø 7" 5/32

118" 1/8 to 137" 25/32