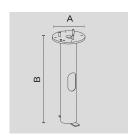

# HOT DIPPED ZINC-COATED STEEL BASEMENT FOR GROUND ANCHORING.

Arcluce Code Code Ref. 1099003X

## **TECHNICAL INFORMATION**

| Color  | Chrome - 31 |
|--------|-------------|
| Weight | 11.02 lb    |