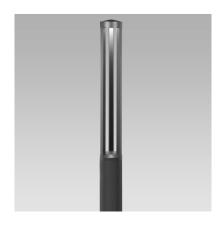

# VERSIONS (Click on below link to configure your product)

soul180 urban

Size: Ø 7" 5/32

118" 1/8 to 137" 25/32