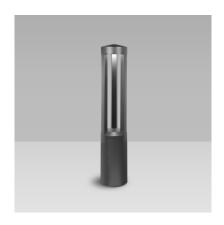

# VERSIONS (Click on below link to configure your product)

soul180 bollard

Size: Ø 7" 5/32 39" 3/8