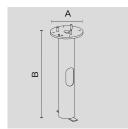

# HOT DIPPED ZINC-COATED STEEL BASEMENT FOR GROUND ANCHORING.

Arcluce Code Code Ref. 1099092X

# **TECHNICAL INFORMATION**

| Color  | Chrome - 31 |
|--------|-------------|
| Weight | 11.02 lb    |