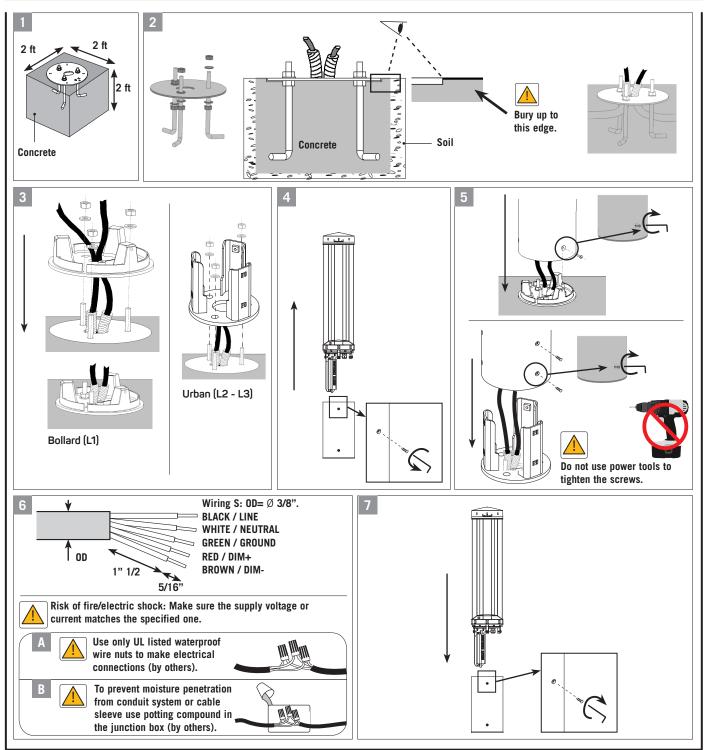

### TOOLS

• 3mm Allen wrench • Adjustable wrench • Small slotted screwdriver

#### INSTALLATION

Codice: 6556601.11