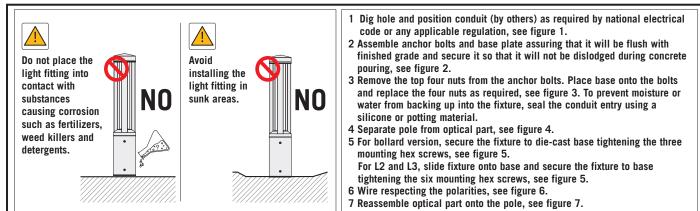

ng or damaged shield.
- Do not place the fixture in contact with corrosive substances such as fertilizers, weed killers or detergents.
- Fixture screens should be cleaned on regular basis to ensure lighting performance are maintained.
- All gaskets, O-rings and sealing surfaces must be kept clean during installation and service; failure to do this may cause an unsafe condition.
- Read carefully these instruction before installing the fixture and retain for future reference.

#### SAVE THESE INSTRUCTIONS

Specifications and dimensions subject to change without notice.

This data sheet and other technical documents continually updated can be accessed at www.arcluce-us.com

### TOOLS

• 3mm Allen wrench • Adjustable wrench • Small slotted screwdriver

#### SPECIFICATION



#### INSTALLATION



Codice: 6556601.11

## **SOUL**180

# Arcluce



#### ACCESSORIES