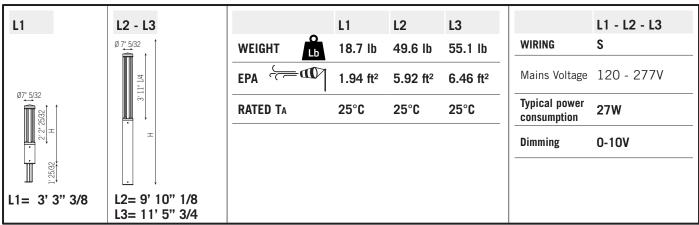

fixtures with a missing or damaged shield.
- Do not place the fixture in contact with corrosive substances such as fertilizers, weed killers or detergents.
- Fixture screens should be cleaned on regular basis to ensure lighting performance are maintained.
- All gaskets, O-rings and sealing surfaces must be kept clean during installation and service; failure to do this may cause an unsafe condition.
- Read carefully these instruction before installing the fixture and retain for future reference.

#### SAVE THESE INSTRUCTIONS

Specifications and dimensions subject to change without notice.

This data sheet and other technical documents continually updated can be accessed at www.arcluce-us.com

### TOOLS

• 3mm Allen wrench • Adjustable wrench • Small slotted screwdriver

#### SPECIFICATION



#### INSTALLATION



Codice: 6556601.11

## **SOUL**180

# Arcluce



#### ACCESSORIES