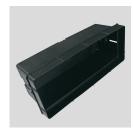

## THERMOPLASTIC MATERIAL RECESSED INSTALLATION BOX.

Arcluce Code

1099235X

Code Ref.

#### **TECHNICAL INFORMATION**

Weight 0.44 lb