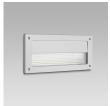

### **VERSIONS** (Click on below link to configure your product)

oneway - aluminium trim Size: 5" 4" 3/4

full light - aluminium trim Size: 5" 4" 3/4 4" 11/32

oneway - stainless steel trim Size: 5" 4" 3/4 4" 11/32