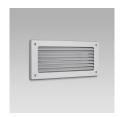

full light - stainless steel trim Size: 5" 4" 3/4 4" 11/32

with louvre - die-cast aluminium trim Size: 5" 4" 3/4 4" 11/32