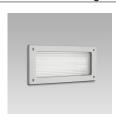

full light - stainless steel trim Size: 5" 4" 3/4 4" 11/32

with louvre - die-cast aluminium trim Size: 5" 4" 3/4 4" 11/32