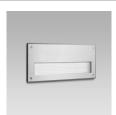

### **VERSIONS** (Click on below link to configure your product)

oneway - aluminium trim Size: 5" 4" 3/4

full light - aluminium trim Size: 5" 4" 3/4 4" 11/32

oneway - stainless steel trim Size: 5" 4" 3/4 4" 11/32