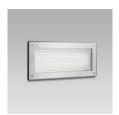

full light - stainless steel trim Size: 5" 4" 3/4 4" 11/32

with louvre - die-cast aluminium trim Size: 5" 4" 3/4 4" 11/32