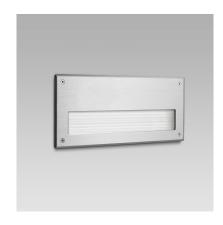

full light - stainless steel trim Size: 5" 4" 3/4 4" 11/32

with louvre - die-cast aluminium trim Size: 5" 4" 3/4 4" 11/32