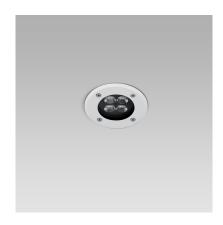

#### **DESCRIPTION**

### Construction

- Die-cast aluminium body (EN 47100).
- Die-cast aluminium (EN 47100) or AISI 316L stainless steel trim.
- Die-cast aluminium caps (EN 47100).
- Double layer polyester powder paint resistant to corrosion and salt spray fog.
- Silicone rubber gaskets.
- AISI 316 stainless steel external screws.

#### **Electrical & Optics**

- High-efficacy LEDs with standard 3000K, 4000K (2700K or other CCTs available on request).
- PMMA lenses for LEDs.
- Screen made of 5/16" thermal-shock resistant tempered glass.
- To be operated only with constant current 350mA Class 2 remote drivers (order separately).

## Installation

- Recessed installation.
- Double cable gland M16 for through wiring.
- Fixing with adjustable stainless steel brackets.
- Supplied with power cord. 22AWG conductors.

## VERSIONS (Click on below link to configure your product)

die-cast aluminium trim

Size: Ø 4" 23/32 2" 11/16

round trim stainless steel

Size: Ø 4" 11/16 2" 11/16

squared trim stainless

Size: Ø 4" 23/32 2" 11/16