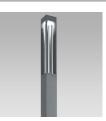

# **QUADRIO180** (Model)

| TECHNICAL INFORMATION |                                | <u>IES Files</u> ↓ |
|-----------------------|--------------------------------|--------------------|
| Watt                  | 37W – 45W                      |                    |
| Luminaire             | Up to 2550lm                   |                    |
| ССТ                   | 3000K – 4000K                  |                    |
| CRI                   | >80                            |                    |
| Wiring                |                                |                    |
| LED life time         | > 60000h - L80 - B20 (Ta 25°C) |                    |
| Color                 | Grey - 16 / Aluminium - 21     |                    |

### **DESCRIPTION**