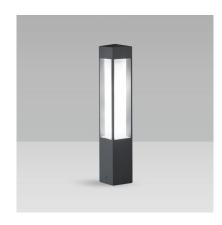

# **QUADRIO180** (Model)

| TECHNICAL INFORMATION |                                | <u>IES Files</u> ↓ |
|-----------------------|--------------------------------|--------------------|
| Watt                  | 37W – 45W                      |                    |
| Luminaire             | Up to 2550lm                   |                    |
| ССТ                   | 3000K – 4000K                  |                    |
| CRI                   | >80                            |                    |
| Wiring                |                                |                    |
| LED life time         | > 60000h - L80 - B20 (Ta 25°C) |                    |
| Color                 | Grey - 16 / Aluminium - 21     |                    |

### **DESCRIPTION**