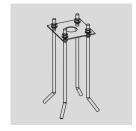

#### **TECHNICAL INFORMATION**

| Color  | Chrome - 31 |
|--------|-------------|
| Weight | 12.13 lb    |

ZINC-COATED AND PAINTED STEEL BASE PLATE WITH ZINC-COEATED STEEL STUD BOLTS. 435 MM HIGH.

Arcluce Code Code Ref.

1099412X-16

#### **TECHNICAL INFORMATION**

| Color  | Grey - 16 |
|--------|-----------|
| Weight | 8.82 lb   |

ZINC-COATED AND PAINTED STEEL BASE PLATE WITH ZINC-COEATED STEEL STUD BOLTS. 435 MM HIGH.

Arcluce Code

1099412X-21

Code Ref.