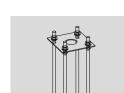

## HOT DIPPED ZINC-COATED STEEL BASEMENT FOR GROUND ANCHORING.

Arcluce Code

1099403X

Code Ref.