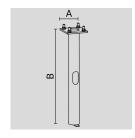

## HOT DIPPED ZINC-COATED STEEL BASEMENT FOR GROUND ANCHORING.

Arcluce Code

1099403X

Code Ref.

#### **TECHNICAL INFORMATION**

| Color  | Chrome - 31 |
|--------|-------------|
| Weight | 12.13 lb    |

ZINC-COATED AND PAINTED STEEL BASE PLATE WITH ZINC-COEATED STEEL STUD BOLTS. 435 MM HIGH.

Arcluce Code Code Ref.

1099412X-16

#### **TECHNICAL INFORMATION**

| Color  | Grey - 16 |
|--------|-----------|
| Weight | 8.82 lb   |

ZINC-COATED AND PAINTED STEEL BASE PLATE WITH ZINC-COEATED STEEL STUD BOLTS. 435 MM HIGH.

Arcluce Code

1099412X-21

Code Ref.

### **TECHNICAL INFORMATION**

| Color  | Aluminium - 21 |
|--------|----------------|
| Weight | 8.82 lb        |