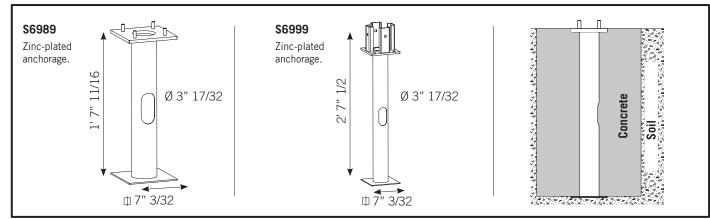

hield.
- Do not place the fixture in contact with corrosive substances such as fertilizers, weed killers or detergents.
- Fixture screens should be cleaned on regular basis to ensure lighting performance are maintained.
- All gaskets, O-rings and sealing surfaces must be kept clean during installation and service; failure to do this may cause an unsafe condition.
  Read carefully these instruction before installing the fixture and retain for future reference.
- Specifications and dimensions subject to change without notice.

This data sheet and other technical documents continually updated can be accessed at www.arcluce-us.com

TOOLS

• 3mm Allen wrench
 • Adjustable wrench
 • Small slotted screwdriver

### **SPECIFICATION**



#### INSTALLATION



ENG

## QUADRIO180





### ACCESSORIES