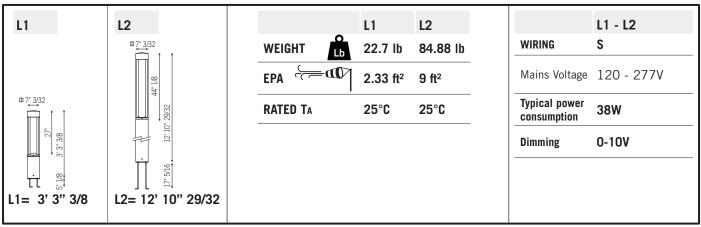

trols.
- Do not operate the fixtures with a missing or damaged shield.
- Do not place the fixture in contact with corrosive substances such as fertilizers, weed killers or detergents.
- Fixture screens should be cleaned on regular basis to ensure lighting performance are maintained.
- All gaskets, O-rings and sealing surfaces must be kept clean during installation and service; failure to do this may cause an unsafe condition.
  Read carefully these instruction before installing the fixture and retain for future reference.
- Specifications and dimensions subject to change without notice.

This data sheet and other technical documents continually updated can be accessed at www.arcluce-us.com

TOOLS

• 3mm Allen wrench
 • Adjustable wrench
 • Small slotted screwdriver

### **SPECIFICATION**



#### INSTALLATION



ENG

## QUADRIO180





### ACCESSORIES