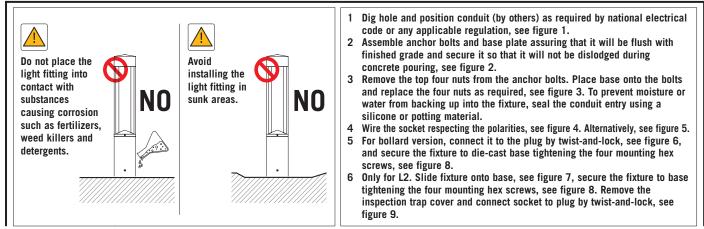

te the fixtures with a missing or damaged shield.
- Do not place the fixture in contact with corrosive substances such as fertilizers, weed killers or detergents.
- Fixture screens should be cleaned on regular basis to ensure lighting performance are maintained.
- All gaskets, O-rings and sealing surfaces must be kept clean during installation and service; failure to do this may cause an unsafe condition.
  Read carefully these instruction before installing the fixture and retain for future reference.
- Specifications and dimensions subject to change without notice.

This data sheet and other technical documents continually updated can be accessed at www.arcluce-us.com

TOOLS

• 3mm Allen wrench
 • Adjustable wrench
 • Small slotted screwdriver

### **SPECIFICATION**



#### INSTALLATION



ENG

## QUADRIO180





### ACCESSORIES