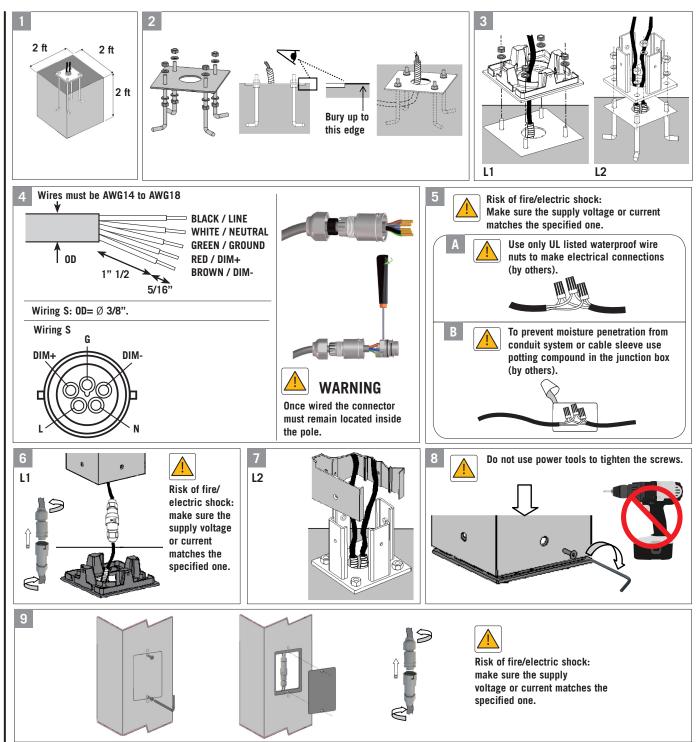

issing or damaged shield.
- Do not place the fixture in contact with corrosive substances such as fertilizers, weed killers or detergents.
- Fixture screens should be cleaned on regular basis to ensure lighting performance are maintained.
- All gaskets, O-rings and sealing surfaces must be kept clean during installation and service; failure to do this may cause an unsafe condition.
  Read carefully these instruction before installing the fixture and retain for future reference.
- Specifications and dimensions subject to change without notice.

This data sheet and other technical documents continually updated can be accessed at www.arcluce-us.com

TOOLS

• 3mm Allen wrench
 • Adjustable wrench
 • Small slotted screwdriver

### **SPECIFICATION**



#### INSTALLATION



ENG

## QUADRIO180





### ACCESSORIES