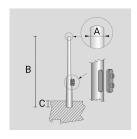

## **OPTICS**

CYLINDRICAL ZINC-COATED AND PAINTED STEEL POLE  $\emptyset$  102 MM WITH  $\emptyset$  60 MM (X 100 MM) REDUCTION WITH INSPECTION SLIT AND TERMINAL BOARD WITH FUSE CARRIER.

Arcluce Code 1097003X-21 Code Ref. \$7940-21

#### **TECHNICAL INFORMATION**

| Color  | Aluminium - 21 |
|--------|----------------|
| Weight | 85.98 lb       |

CYLINDRICAL ZINC-COATED AND PAINTED STEEL POLE Ø 102 MM WITH Ø 60 MM (X 100 MM) REDUCTION WITH INSPECTION SLIT AND TERMINAL BOARD WITH FUSE CARRIER.