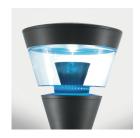

# RING-FRAME WITH COLORED LED (BLUE).

Arcluce Code 1099295X-17 Code Ref. \$7978-17 CEI