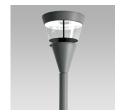

ICAL INFORMATION |                                | <u>IES Files</u> ↓ |
|-----------------------|--------------------------------|--------------------|
| Watt                  | 80W                            |                    |
| Luminaire             | Up to 6300lm                   |                    |
| ССТ                   | 4000K                          |                    |
| CRI                   | >80                            |                    |
| Wiring                |                                |                    |
| LED life time         | > 60000h - L80 - B20 (Ta 25°C) |                    |
| Color                 | Aluminium - 21                 |                    |

## **DESCRIPTION**



# **VERSIONS** (Click on below link to configure your product)









IP66





## **OPTICS**





CYLINDRICAL ZINC-COATED AND PAINTED STEEL POLE  $\emptyset$  102 MM WITH  $\emptyset$  60 MM (X 100 MM) REDUCTION WITH INSPECTION SLIT AND TERMINAL BOARD WITH FUSE CARRIER.

Arcluce Code 1097003X-21 Code Ref. \$7940-21



#### **TECHNICAL INFORMATION**

| Color  | Aluminium - 21 |
|--------|----------------|
| Weight | 85.98 lb       |

CYLINDRICAL ZINC-COATED AND PAINTED STEEL POLE Ø 102 MM WITH Ø 60 MM (X 100 MM) REDUCTION WITH INSPECTION SLIT AND TERMINAL BOARD WITH FUSE CARRIER.

Arcluce Code 1097007X-21 Code Ref. \$7941-21



#### **TECHNICAL INFORMATION**

| Color  | Aluminium - 21 |
|--------|----------------|
| Weight | 94.8 lb        |

CYLINDRICAL ZINC-COATED AND PAINTED STEEL POLE  $\emptyset$  102 MM WITH  $\emptyset$  60 MM (X 100 MM) REDUC