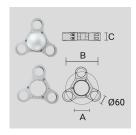

#### PAINTED DIE-CAST ALUMINIUM POLE ATTACHMENT FOR 3 LIGHT FITTINGS.

Arcluce Code 1099076X-21 Code Ref. \$7973-21

| Color  | Aluminium - 21 |
|--------|----------------|
| Weight | 5.62 lb        |