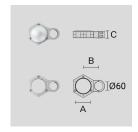

## PAINTED DIE-CAST ALUMINIUM SINGLE POLE ATTACHMENT.

Arcluce Code 1099071X-21 Code Ref. \$7971-21