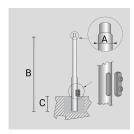

Arcluce Code 1097014X-21 Code Ref. \$7943-21

| Color  | Aluminium - 21 |
|--------|----------------|
| Weight | 110.23 lb      |

CYLINDRICAL TAPERED ZINC-COATED AND PAINTED STEEL POLE WITH Ø 60 MM (X 100 MM) REDUCTION WITH INSPECTION SLIT AND TERMINAL BOARD WITH FUSE CARRIER.