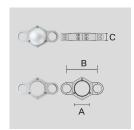

## PAINTED DIE-CAST ALUMINIUM DOUBLE POLE ATTACHMENT.

Arcluce Code 1099073X-21 Code Ref. \$7972-21

#### PAINTED DIE-CAST ALUMINIUM POLE ATTACHMENT FOR 3 LIGHT FITTINGS.

Arcluce Code 1099076X-21 Code Ref. \$7973-21

| Color  | Aluminium - 21 |
|--------|----------------|
| Weight | 5.62 lb        |