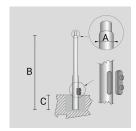

Arcluce Code 1097031X-21 Code Ref. \$7949-21

| Color  | Aluminium - 21 |
|--------|----------------|
| Weight | 255.74 lb      |

CYLINDRICAL ZINC-COATED AND PAINTED STEEL POLE  $\emptyset$  102 MM WITH INSPECTION SLIT AND TERMINAL BOARD WITH FUSE CARRIER. SUITABLE FOR ARMS MOUNTING.

Arcluce Code 1097002X-21 Code Ref. \$7961-21

#### **TECHNICAL INFORMATION**

| Color  | Aluminium - 21 |
|--------|----------------|
| Weight | 79.37 lb       |

CYLINDRICAL ZINC-COATED AND PAINTED STEEL POLE Ø 102 MM WITH INSPECTION SLIT AND TERMINAL BOARD WITH FUSE CARRIER. SUITABLE FOR ARMS MOUNTING.