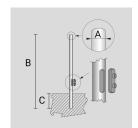

## **TECHNICAL INFORMATION**

| Color  | Aluminium - 21 |
|--------|----------------|
| Weight | 101.41 lb      |

CYLINDRICAL ZINC-COATED AND PAINTED STEEL POLE  $\emptyset$  102 MM WITH  $\emptyset$  60 MM (X 100 MM) REDUCTION WITH INSPECTION SLIT AND TERMINAL BOARD WITH FUSE CARRIER.

Arcluce Code 1097014X-21 Code Ref. \$7943-21

| Color  | Aluminium - 21 |
|--------|----------------|
| Weight | 110.23 lb      |

CYLINDRICAL TAPERED ZINC-COATED AND PAINTED STEEL POLE WITH Ø 60 MM (X 100 MM) REDUCTION WITH INSPECTION SLIT AND TERMINAL BOARD WITH FUSE CARRIER.