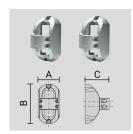

## PAINTED DIE-CAST ALUMINIUM WALL BRACKET FOR Ø 60 MM ARM.

Arcluce Code 1099086X-21 Code Ref. \$7970-21