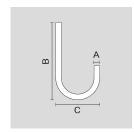

## PAINTED STEEL Ø 60 MM ARM.

Arcluce Code 1099095X-21 Code Ref. \$7979-21

| Color  | Aluminium - 21 |
|--------|----------------|
| Weight | 14.55 lb       |