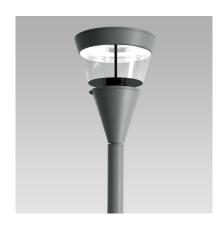

# **PROMENADE** (Model)



| TECHNICAL INFORMATION |                                | <u>IES Files</u> ↓ |
|-----------------------|--------------------------------|--------------------|
| Watt                  | 80W                            |                    |
| Luminaire             | Up to 6300lm                   |                    |
| ССТ                   | 4000K                          |                    |
| CRI                   | >80                            |                    |
| Wiring                |                                |                    |
| LED life time         | > 60000h - L80 - B20 (Ta 25°C) |                    |
| Color                 | Aluminium - 21                 |                    |

## **DESCRIPTION**



# **VERSIONS** (Click on below link to configure your p