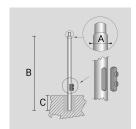

#### **TECHNICAL INFORMATION**

| Color  | Aluminium - 21 |
|--------|----------------|
| Weight | 94.8 lb        |

CYLINDRICAL ZINC-COATED AND PAINTED STEEL POLE  $\emptyset$  102 MM WITH  $\emptyset$  60 MM (X 100 MM) REDUCTION WITH INSPECTION SLIT AND TERMINAL BOARD WITH FUSE CARRIER.