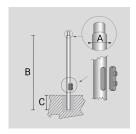

## **OPTICS**

CYLINDRICAL ZINC-COATED AND PAINTED STEEL POLE  $\emptyset$  102 MM WITH  $\emptyset$  60 MM (X 100 MM) REDUCTION WITH INSPECTION SLIT AND TERMINAL BOARD WITH FUSE CARRIER.

Arcluce Code 1097003X-21 Code Ref. \$7940-21

#### **TECHNICAL INFORMATION**

| Color  | Aluminium - 21 |
|--------|----------------|
| Weight | 85.98 lb       |

CYLINDRICAL ZINC-COATED AND PAINTED STEEL POLE Ø 102 MM WITH Ø 60 MM (X 100 MM) REDUCTION WITH INSPECTION SLIT AND TERMINAL BOARD WITH FUSE CARRIER.