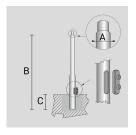

Arcluce Code 1097013X-21 Code Ref. \$7964-21

| Color  | Aluminium - 21 |
|--------|----------------|
| Weight | 103.62 lb      |

CYLINDRICAL TAPERED ZINC-COATED AND PAINTED STEEL POLE WITH INSPECTION SLIT AND TERMINAL BOARD WITH FUSE CARRIER. SUITABLE FOR ARMS MOUNTING.

Arcluce Code 1097032X-21 Code Ref. \$7966-21

#### **TECHNICAL INFORMATION**

| Color  | Aluminium - 21 |
|--------|----------------|
| Weight | 136.69 lb      |

CYLINDRICAL TAPERED ZINC-COATED AND PAINTED STEEL POLE WITH INSPECTION SLIT AND TERMINAL BOARD WITH FUSE CARRIER. SUITABLE FOR ARMS MOUNTING.