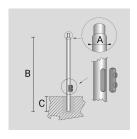

## **OPTICS**

CYLINDRICAL ZINC-COATED AND PAINTED STEEL POLE  $\emptyset$  102 MM WITH  $\emptyset$  60 MM (X 100 MM) REDUCTION WITH INSPECTION SLIT AND TERMINAL BOARD WITH FUSE CARRIER.

Arcluce Code 1097003X-21 Code Ref. \$7940-21

#### **TECHNICAL INFORMATION**

| Color  | Aluminium - 21 |
|--------|----------------|
| Weight | 85.98 lb       |

CYLINDRICAL ZINC-COATED AND PAINTED STEEL POLE Ø 102 MM WITH Ø 60 MM (X 100 MM) REDUCTION WITH INSPECTION SLIT AND TERMINAL BOARD WITH FUSE CARRIER.