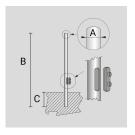

Arcluce Code 1097014X-21 Code Ref. \$7943-21

| Color  | Aluminium - 21 |
|--------|----------------|
| Weight | 110.23 lb      |

CYLINDRICAL TAPERED ZINC-COATED AND PAINTED STEEL POLE WITH Ø 60 MM (X 100 MM) REDUCTION WITH INSPECTION SLIT AND TERMINAL BOARD WITH FUSE CARRIER.

Arcluce Code 1097028X-21 Code Ref. \$7946-21

#### **TECHNICAL INFORMATION**

| Color  | Aluminium - 21 |
|--------|----------------|
| Weight | 143.3 lb       |

CYLINDRICAL TAPERED ZINC-COATED AND PAINTED STEEL POLE WITH Ø 60 MM (X 100 MM) REDUCTION WITH INSPECTION SLIT AND TERMINAL BOARD WITH FUSE CARRIER.