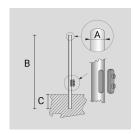

#### **TECHNICAL INFORMATION**

| Color  | Aluminium - 21 |
|--------|----------------|
| Weight | 94.8 lb        |

CYLINDRICAL ZINC-COATED AND PAINTED STEEL POLE  $\emptyset$  102 MM WITH  $\emptyset$  60 MM (X 100 MM) REDUCTION WITH INSPECTION SLIT AND TERMINAL BOARD WITH FUSE CARRIER.

Arcluce Code 1097011X-21 Code Ref. \$7942-21