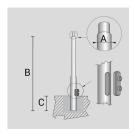

## **OPTICS**

CYLINDRICAL ZINC-COATED AND PAINTED STEEL POLE  $\emptyset$  102 MM WITH  $\emptyset$  60 MM (X 100 MM) REDUCTION WITH INSPECTION SLIT AND TERMINAL BOARD WITH FUSE CARRIER.

Arcluce Code 1097003X-21 Code Ref. \$7940-21

#### **TECHNICAL INFORMATION**

| Color  | Aluminium - 21 |
|--------|----------------|
| Weight | 85.98 lb       |

CYLINDRICAL ZINC-COATED AND PAINTED STEEL POLE Ø 102 MM WITH Ø 60 MM (X 100 MM) REDUCTION WITH INSPECTION SLIT AND TERMINAL BOARD WITH FUSE CARRIER.