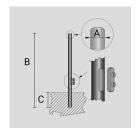

# PAINTED STEEL SUPPORT BRACKET FORROOF EAVES.

Arcluce Code

1099154X-21

Code Ref.