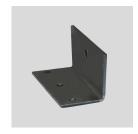

# PAINTED STEEL SUPPORT BRACKET FORROOF EAVES.

Arcluce Code

1099154X-21

Code Ref.