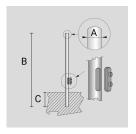

Arcluce Code 1097014X-21

Code Ref.

| Color  | Aluminium - 21 |
|--------|----------------|
| Weight | 110.23 lb      |

CYLINDRICAL TAPERED ZINC-COATED AND PAINTED STEEL POLE WITH Ø 60 MM (X 100 MM) REDUCTION WITH INSPECTION SLIT AND TERMINAL BOARD WITH FUSE CARRIER.