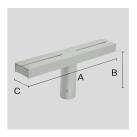

## PAINTED STEEL FLOODLIGHT-SUPPORTING BRACKET, FOR Ø 60 MM POLE.

Arcluce Code

1099153X-21

Code Ref.

| Color  | Aluminium - 21 |
|--------|----------------|
| Weight | 7.17 lb        |

# PAINTED STEEL FLOODLIGHT-SUPPORTING BRACKET, FOR Ø 60 MM POLE.

Arcluce Code

1099151X-21

Code Ref.

#### **TECHNICAL INFORMATION**

| Color  | Aluminium - 21 |
|--------|----------------|
| Weight | 12.35 lb       |