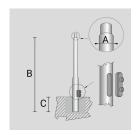

Arcluce Code 1097031X-21

Code Ref.

| Color  | Aluminium - 21 |
|--------|----------------|
| Weight | 255.74 lb      |

CYLINDRICAL ZINC-COATED AND PAINTED STEEL POLE Ø 102 MM WITH INSPECTION SLIT AND TERMINAL BOARD WITH FUSE CARRIER. SUITABLE FOR ARMS MOUNTING.

#### **TECHNICAL INFORMATION**

| Color  | Aluminium - 21 |
|--------|----------------|
| Weight | 79.37 lb       |

CYLINDRICAL ZINC-COATED AND PAINTED STEEL POLE Ø 102 MM WITH INSPECTION SLIT AND TERMINAL BOARD WITH FUSE CARRIER. SUITABLE FOR ARMS MOUNTING.