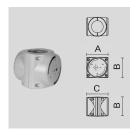

# **VERSIONS** (Click on below link to configure your product)

IP66

performance

9" 27/32 6" 5/16 7" 7/8