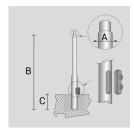

## **TECHNICAL INFORMATION**

| Color  | Aluminium - 21 |
|--------|----------------|
| Weight | 101.41 lb      |

CYLINDRICAL ZINC-COATED AND PAINTED STEEL POLE  $\varnothing$  102 MM WITH  $\varnothing$  60 MM (X 100 MM) REDUCTION WITH INSPECTION SLIT AND TERMINAL BOARD WITH FUSE CARRIER.

Arcluce Code 1097014X-21

Code Ref.

| Color  | Aluminium - 21 |
|--------|----------------|
| Weight | 110.23 lb      |

CYLINDRICAL TAPERED ZINC-COATED AND PAINTED STEEL POLE WITH Ø 60 MM (X 100 MM) REDUCTION WITH INSPECTION SLIT AND TERMINAL BOARD WITH FUSE CARRIER.