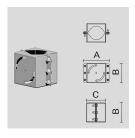

## POLE BRACKET FOR 1 LIGHT FITTING FOR Ø 60 MM POLE.

Arcluce Code Code Ref.

1099080X-21

#### **TECHNICAL INFORMATION**

| Color  | Aluminium - 21 |
|--------|----------------|
| Weight | 1.43 lb        |