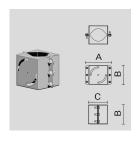

## POLE BRACKET FOR 1 LIGHT FITTING FOR Ø 60 MM POLE.

Arcluce Code Code Ref.

1099080X-16

#### **TECHNICAL INFORMATION**

| Color  | Grey - 16 |
|--------|-----------|
| Weight | 1.43 lb   |