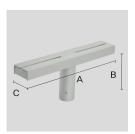

# **VERSIONS** (Click on below link to configure your product)

IP66

performance

9" 27/32 6" 5/16 7" 7/8