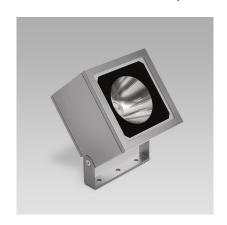

# PIXOL200 (Model)

| TECHNICAL INFORMATION |                                | <u>IES Files</u> ↓ |
|-----------------------|--------------------------------|--------------------|
| Watt                  | 38W – 69W                      |                    |
| Luminaire             | Up to 8400lm                   |                    |
| ССТ                   | 3000K – RGBW                   |                    |
| CRI                   | >80                            |                    |
| Wiring                |                                |                    |
| LED life time         | > 60000h - L80 - B20 (Ta 25°C) |                    |
| Color                 | Aluminium - 21 / Grey - 16     |                    |

## **DESCRIPTION**