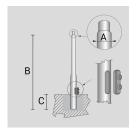

## **TECHNICAL INFORMATION**

| Color  | Aluminium - 21 |
|--------|----------------|
| Weight | 94.8 lb        |

CYLINDRICAL ZINC-COATED AND PAINTED STEEL POLE Ø 102 MM WITH INSPECTION SLIT AND TERMINAL BOARD WITH FUSE CARRIER. SUITABLE FOR ARMS MOUNTING.

Arcluce Code 1097013X-21

Code Ref.

| Color  | Aluminium - 21 |
|--------|----------------|
| Weight | 103.62 lb      |

CYLINDRICAL TAPERED ZINC-COATED AND PAINTED STEEL POLE WITH INSPECTION SLIT AND TERMINAL BOARD WITH FUSE CARRIER. SUITABLE FOR ARMS MOUNTING.