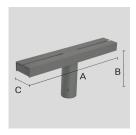

## POLE BRACKET FOR 1 LIGHT FITTING FOR Ø 60 MM POLE.

Arcluce Code Code Ref.

1099080X-21