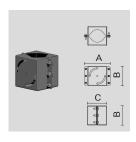

# PAINTED STEEL FLOODLIGHT-SUPPORTING BRACKET, FOR Ø 60 MM POLE.

Arcluce Code

1099151X-21

Code Ref.

# PAINTED STEEL FLOODLIGHT-SUPPORTING BRACKET, FOR Ø 60 MM POLE.

Arcluce Code

1099151X-16

Code Ref.