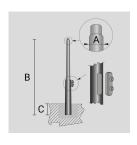

## **OPTICS**

CYLINDRICAL ZINC-COATED AND PAINTED STEEL POLE  $\emptyset$  102 MM WITH  $\emptyset$  60 MM (X 100 MM) REDUCTION WITH INSPECTION SLIT AND TERMINAL BOARD WITH FUSE CARRIER.

Arcluce Code 1097003X-21