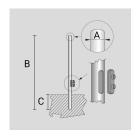

Arcluce Code 1097013X-21

Code Ref.

| Color  | Aluminium - 21 |
|--------|----------------|
| Weight | 103.62 lb      |

CYLINDRICAL TAPERED ZINC-COATED AND PAINTED STEEL POLE WITH INSPECTION SLIT AND TERMINAL BOARD WITH FUSE CARRIER. SUITABLE FOR ARMS MOUNTING.