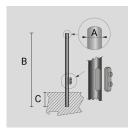

## POLE BRACKET FOR 1 LIGHT FITTING FOR Ø 60 MM POLE.

Arcluce Code Code Ref.

1099080X-21