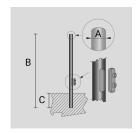

Arcluce Code 1097031X-21

Code Ref.

| Color  | Aluminium - 21 |
|--------|----------------|
| Weight | 255.74 lb      |

CYLINDRICAL ZINC-COATED AND PAINTED STEEL POLE Ø 102 MM WITH INSPECTION SLIT AND TERMINAL BOARD WITH FUSE CARRIER. SUITABLE FOR ARMS MOUNTING.