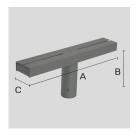

## POLE BRACKET FOR 1 LIGHT FITTING FOR Ø 60 MM POLE.

Arcluce Code Code Ref.

1099080X-21