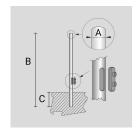

Arcluce Code 1097031X-21

Code Ref.

| Color  | Aluminium - 21 |
|--------|----------------|
| Weight | 255.74 lb      |

CYLINDRICAL ZINC-COATED AND PAINTED STEEL POLE Ø 102 MM WITH INSPECTION SLIT AND TERMINAL BOARD WITH FUSE CARRIER. SUITABLE FOR ARMS MOUNTING.