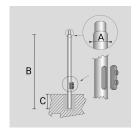

## PAINTED STEEL FLOODLIGHT-SUPPORTING BRACKET, FOR Ø 60 MM POLE.

Arcluce Code

1099153X-21

Code Ref.

| Color  | Aluminium - 21 |
|--------|----------------|
| Weight | 7.17 lb        |

## PAINTED STEEL FLOODLIGHT-SUPPORTING BRACKET, FOR Ø 60 MM POLE.

Arcluce Code

1099153X-16

Code Ref.

| Color  | Grey - 16 |
|--------|-----------|
| Weight | 7.17 lb   |