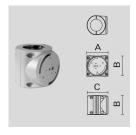

# PAINTED STEEL SINGLE POLE ATTACHMENT (Ø 120 MM).

Arcluce Code

1099085X-21

Code Ref.

| Color  | Aluminium - 21 |
|--------|----------------|
| Weight | 8.82 lb        |

# PAINTED STEEL SINGLE POLE ATTACHMENT (Ø 102 MM).

Arcluce Code

1099084X-21

Code Ref.