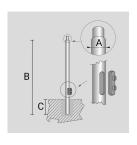

## **OPTICS**

CYLINDRICAL ZINC-COATED AND PAINTED STEEL POLE  $\emptyset$  102 MM WITH  $\emptyset$  60 MM (X 100 MM) REDUCTION WITH INSPECTION SLIT AND TERMINAL BOARD WITH FUSE CARRIER.

Arcluce Code 1097003X-21

#### **TECHNICAL INFORMATION**

| Color  | Aluminium - 21 |
|--------|----------------|
| Weight | 85.98 lb       |

CYLINDRICAL ZINC-COATED AND PAINTED STEEL POLE  $\emptyset$  102 MM WITH  $\emptyset$  60 MM (X 100 MM) REDUCTION WITH INSPECTION SLIT AND TERMINAL BOARD WITH FUSE CARRIER.