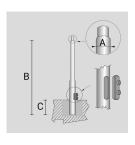

## **OPTICS**

CYLINDRICAL ZINC-COATED AND PAINTED STEEL POLE  $\emptyset$  102 MM WITH  $\emptyset$  60 MM (X 100 MM) REDUCTION WITH INSPECTION SLIT AND TERMINAL BOARD WITH FUSE CARRIER.

Arcluce Code 1097003X-21