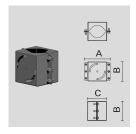

## PAINTED STEEL FLOODLIGHT-SUPPORTING BRACKET, FOR Ø 60 MM POLE.

Arcluce Code Code Ref.

1099152X-21

## PAINTED STEEL FLOODLIGHT-SUPPORTING BRACKET, FOR Ø 60 MM POLE.

Arcluce Code Code Ref.

1099152X-16