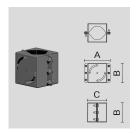

## POLE BRACKET FOR 1 LIGHT FITTING FOR Ø 60 MM POLE.

Arcluce Code Code Ref.

1099080X-21

## POLE BRACKET FOR 1 LIGHT FITTING FOR Ø 60 MM POLE.

Arcluce Code Code Ref.

1099080X-16