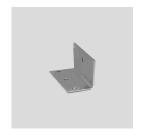

# PAINTED STEEL SUPPORT BRACKET FORROOF EAVES.

Arcluce Code

1099154X-21

Code Ref.

#### **TECHNICAL INFORMATION**

| Color  | Aluminium - 21 |
|--------|----------------|
| Weight | 1.76 lb        |