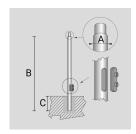

## **OPTICS**

CYLINDRICAL ZINC-COATED AND PAINTED STEEL POLE  $\emptyset$  102 MM WITH  $\emptyset$  60 MM (X 100 MM) REDUCTION WITH INSPECTION SLIT AND TERMINAL BOARD WITH FUSE CARRIER.

Arcluce Code 1097003X-21

#### **TECHNICAL INFORMATION**

| Color  | Aluminium - 21 |
|--------|----------------|
| Weight | 85.98 lb       |

CYLINDRICAL ZINC-COATED AND PAINTED STEEL POLE  $\emptyset$  102 MM WITH  $\emptyset$  60 MM (X 100 MM) REDUCTION WITH INSPECTION SLIT AND TERMINAL BOARD WITH FUSE CARRIER.