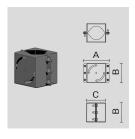

## PAINTED STEEL FLOODLIGHT-SUPPORTING BRACKET, FOR Ø 60 MM POLE.

Arcluce Code

1099153X-21

Code Ref.

| Color  | Aluminium - 21 |
|--------|----------------|
| Weight | 7.17 lb        |

## PAINTED STEEL FLOODLIGHT-SUPPORTING BRACKET, FOR Ø 60 MM POLE.

Arcluce Code

1099153X-16

Code Ref.

| Color  | Grey - 16 |
|--------|-----------|
| Weight | 7.17 lb   |