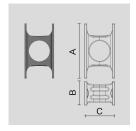

# PAINTED DIE-CAST ALUMINIUM DOUBLE POLE ATTACHMENT.

Arcluce Code

1099079X-21

Code Ref.