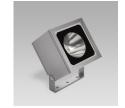

# PIXOL200 (Model)

| TECHNICAL INFORMATION |                                | <u>IES Files</u> ↓ |
|-----------------------|--------------------------------|--------------------|
| Watt                  | 38W – 69W                      |                    |
| Luminaire             | Up to 8400lm                   |                    |
| ССТ                   | 3000K – RGBW                   |                    |
| CRI                   | >80                            |                    |
| Wiring                |                                |                    |
| LED life time         | > 60000h - L80 - B20 (Ta 25°C) |                    |
| Color                 | Aluminium - 21 / Grey - 16     |                    |

## **DESCRIPTION**