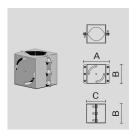

# PAINTED STEEL SINGLE POLE ATTACHMENT (Ø 102 MM).

Arcluce Code

1099084X-21

Code Ref.

#### **TECHNICAL INFORMATION**

| Color  | Aluminium - 21 |
|--------|----------------|
| Weight | 9.48 lb        |

# PAINTED STEEL DOUBLE POLE ATTACHMENT (Ø 102 MM).

Arcluce Code

1099081X-21

Code Ref.

#### **TECHNICAL INFORMATION**

| Color  | Aluminium - 21 |
|--------|----------------|
| Weight | 9.92 lb        |