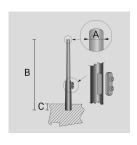

# **VERSIONS** (Click on below link to configure your product)

IP66

performance

9" 27/32 6" 5/16 7" 7/8

## **OPTICS**

CYLINDRICAL ZINC-COATED AND PAINTED STEEL POLE  $\emptyset$  102 MM WITH  $\emptyset$  60 MM (X 100 MM) REDUCTION WITH INSPECTION SLIT AND TERMINAL BOARD WITH FUSE CARRIER.

Arcluce Code 1097003X-21