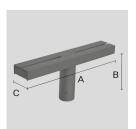

## POLE BRACKET FOR 1 LIGHT FITTING FOR Ø 60 MM POLE.

Arcluce Code Code Ref.

1099080X-21