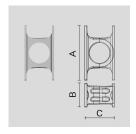

## PAINTED STEEL FLOODLIGHT-SUPPORTING BRACKET, FOR Ø 60 MM POLE.

Arcluce Code

1099153X-21

Code Ref.

| Color  | Aluminium - 21 |
|--------|----------------|
| Weight | 7.17 lb        |

# PAINTED STEEL FLOODLIGHT-SUPPORTING BRACKET, FOR Ø 60 MM POLE.

Arcluce Code

1099151X-21

Code Ref.

#### **TECHNICAL INFORMATION**

| Color  | Aluminium - 21 |
|--------|----------------|
| Weight | 12.35 lb       |

## PAINTED STEEL FLOODLIGHT-SUPPORTING BRACKET, FOR Ø 60 MM POLE.

Arcluce Code Code Ref.

1099152X-21

#### **TECHNICAL INFORMATION**

| Color  | Aluminium - 21 |
|--------|----------------|
| Weight | 17.64 lb       |
|        |                |