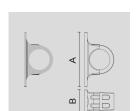

## POLE BRACKET FOR 1 LIGHT FITTING FOR Ø 60 MM POLE.

Arcluce Code Code Ref.

1099080X-21

#### **TECHNICAL INFORMATION**

| Color  | Aluminium - 21 |
|--------|----------------|
| Weight | 1.43 lb        |