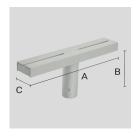

## PAINTED STEEL FLOODLIGHT-SUPPORTING BRACKET, FOR Ø 60 MM POLE.

Arcluce Code

1099153X-16

Code Ref.

| Color  | Grey - 16 |
|--------|-----------|
| Weight | 7.17 lb   |

# PAINTED STEEL FLOODLIGHT-SUPPORTING BRACKET, FOR Ø 60 MM POLE.

Arcluce Code

1099151X-16

Code Ref.

#### **TECHNICAL INFORMATION**

| Color  | Grey - 16 |
|--------|-----------|
| Weight | 12.35 lb  |