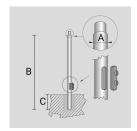

## **OPTICS**

CYLINDRICAL ZINC-COATED AND PAINTED STEEL POLE  $\emptyset$  102 MM WITH  $\emptyset$  60 MM (X 100 MM) REDUCTION WITH INSPECTION SLIT AND TERMINAL BOARD WITH FUSE CARRIER.

Arcluce Code 1097003X-21

#### **TECHNICAL INFORMATION**

| Color  | Aluminium - 21 |
|--------|----------------|
| Weight | 85.98 lb       |

CYLINDRICAL ZINC-COATED AND PAINTED STEEL POLE  $\emptyset$  102 MM WITH  $\emptyset$  60 MM (X 100 MM) REDUCTION WITH INSPECTION SLIT AND TERMINAL BOARD WITH FUSE CARRIER.