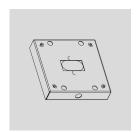

## BASE PLATE FOR WALL/CEILING APPLICATION FOR SIDE ENTRY OF POWER CABLE - CORTEN

Arcluce Code

1099626X-23

Code Ref.

#### **TECHNICAL INFORMATION**

| Color  | Corten - 23 |
|--------|-------------|
| Weight | 1.76 lb     |