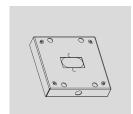

# BASE PLATE FOR WALL/CEILING APPLICATION FOR SIDE ENTRY OF POWER CABLE - ALUMINIUM (RAL 9005)

Arcluce Code Code Ref.

1099626X-21

#### **TECHNICAL INFORMATION**

| Color  | Aluminium - 21 |
|--------|----------------|
| Weight | 1.76 lb        |