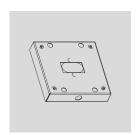

## BASE PLATE FOR WALL/CEILING APPLICATION FOR SIDE ENTRY OF POWER CABLE - WHITE

Arcluce Code

1099626X-11

Code Ref.

#### **TECHNICAL INFORMATION**

| Color  | White - 11 |
|--------|------------|
| Weight | 1.76 lb    |