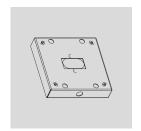

# BASE PLATE FOR WALL/CEILING APPLICATION FOR SIDE ENTRY OF POWER CABLE - GREY, SIMILAR TO

(RAL 7024)

Arcluce Code 1099626X-16

Code Ref.

### **TECHNICAL INFORMATION**

| Color  | Grey - 16 |
|--------|-----------|
| Weight | 1.76 lb   |