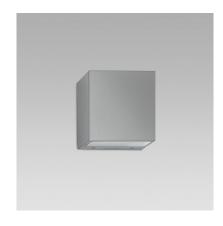

# PIXOL150 (Model)

| TECHNICAL IN  | IFORMATION <u>IES Files</u>                           |
|---------------|-------------------------------------------------------|
| Watt          | 7W – 31W                                              |
| Luminaire     | Up to 3400lm                                          |
| ССТ           | 3000K – 4000K                                         |
| CRI           | >80                                                   |
| Wiring        |                                                       |
| LED life time | > 60000h - L80 - B20 (Ta 25°C)                        |
| Color         | White - 11 / Grey - 16 / Corten - 23 / Aluminium - 21 |

## **DESCRIPTION**

**IP66** 