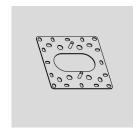

## ADAPTER PLATE FOR INSTALLATION ON ELECTRICAL BOXES.

Arcluce Code

1099622X

Code Ref.