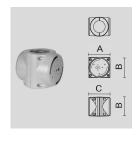

# PAINTED STEEL SINGLE POLE ATTACHMENT (Ø 120 MM).

Arcluce Code

1099085X-16

Code Ref.

### **TECHNICAL INFORMATION**

| Color  | Grey - 16 |
|--------|-----------|
| Weight | 8.82 lb   |