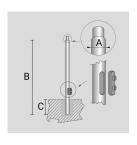

#### **TECHNICAL INFORMATION**

| Color  | Grey - 16 |
|--------|-----------|
| Weight | 94.8 lb   |

CYLINDRICAL ZINC-COATED AND PAINTED STEEL POLE Ø 102 MM WITH Ø 60 MM (X 100 MM) REDUCTION WITH INSPECTION SLIT AND TERMINAL BOARD WITH FUSE CARRIER.

Arcluce Code

1097011X-16

Code Ref.

## **TECHNICAL INFORMATION**

| Color  | Grey - 16 |
|--------|-----------|
| Weight | 101.41 lb |

CYLINDRICAL ZINC-COATED AND PAINTED STEEL POLE  $\emptyset$  102 MM WITH  $\emptyset$  60 MM (X 100 MM) REDUCTION WITH INSPECTION SLIT AND TERMINAL BOARD WITH FUSE CARRIER.