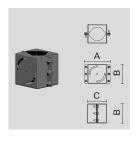

# PAINTED STEEL SINGLE POLE ATTACHMENT (Ø 102 MM).

Arcluce Code

1099084X-16

Code Ref.

# TECHNICAL INFORMATION

| Color  | Grey - 16 |
|--------|-----------|
| Weight | 9.48 lb   |