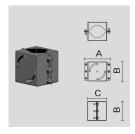

# PAINTED STEEL DOUBLE POLE ATTACHMENT (Ø 120 MM).

Arcluce Code

1099082X-16

Code Ref.

### **TECHNICAL INFORMATION**

| Color  | Grey - 16 |
|--------|-----------|
| Weight | 9.26 lb   |