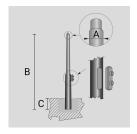

#### **TECHNICAL INFORMATION**

| Color  | Grey - 16 |
|--------|-----------|
| Weight | 94.8 lb   |

CYLINDRICAL ZINC-COATED AND PAINTED STEEL POLE Ø 102 MM WITH Ø 60 MM (X 100 MM) REDUCTION WITH INSPECTION SLIT AND TERMINAL BOARD WITH FUSE CARRIER.

Arcluce Code

1097011X-16

Code Ref.