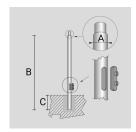

# PAINTED STEEL SINGLE POLE ATTACHMENT (Ø 102 MM).

Arcluce Code

1099084X-16

Code Ref.

# TECHNICAL INFORMATION

| Color  | Grey - 16 |
|--------|-----------|
| Weight | 9.48 lb   |