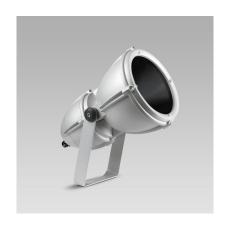

# **DESCRIPTION**

# **VERSIONS** (Click on below link to configure your product)

**IP67** 

# pantheon2

Size: Ø 12" 7/16 16" 15/32 16" 23/32