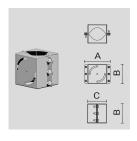

# PAINTED STEEL SINGLE POLE ATTACHMENT (Ø 102 MM).

Arcluce Code

1099084X-16

Code Ref.

# TECHNICAL INFORMATION

| Color  | Grey - 16 |
|--------|-----------|
| Weight | 9.48 lb   |