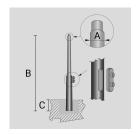

#### **TECHNICAL INFORMATION**

| Color  | Grey - 16 |  |
|--------|-----------|--|
| Weight | 85.98 lb  |  |

CYLINDRICAL ZINC-COATED AND PAINTED STEEL POLE  $\emptyset$  102 MM WITH  $\emptyset$  60 MM (X 100 MM) REDUCTION WITH INSPECTION SLIT AND TERMINAL BOARD WITH FUSE CARRIER.

Arcluce Code

1097007X-16

Code Ref.