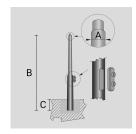

# **OPTICS**

CYLINDRICAL ZINC-COATED AND PAINTED STEEL POLE  $\emptyset$  102 MM WITH  $\emptyset$  60 MM (X 100 MM) REDUCTION WITH INSPECTION SLIT AND TERMINAL BOARD WITH FUSE CARRIER.

Arcluce Code 1097003X-16

Code Ref.