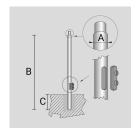

#### **TECHNICAL INFORMATION**

| Color  | Grey - 16 |  |
|--------|-----------|--|
| Weight | 85.98 lb  |  |

CYLINDRICAL ZINC-COATED AND PAINTED STEEL POLE  $\emptyset$  102 MM WITH  $\emptyset$  60 MM (X 100 MM) REDUCTION WITH INSPECTION SLIT AND TERMINAL BOARD WITH FUSE CARRIER.

Arcluce Code

1097007X-16

Code Ref.

#### **TECHNICAL INFORMATION**

| Color  | Grey - 16 |
|--------|-----------|
| Weight | 94.8 lb   |

CYLINDRICAL ZINC-COATED AND PAINTED STEEL POLE Ø 102 MM WITH Ø 60 MM (X 100 MM) REDUCTION WITH INSPECTION SLIT AND TERMINAL BOARD WITH FUSE CARRIER.