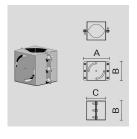

# PAINTED STEEL SINGLE POLE ATTACHMENT (Ø 120 MM).

Arcluce Code

1099085X-16

Code Ref.

### **TECHNICAL INFORMATION**

| Color  | Grey - 16 |
|--------|-----------|
| Weight | 8.82 lb   |