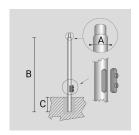

# PAINTED STEEL SINGLE POLE ATTACHMENT (Ø 120 MM).

Arcluce Code

1099085X-16

Code Ref.

### **TECHNICAL INFORMATION**

| Color  | Grey - 16 |
|--------|-----------|
| Weight | 8.82 lb   |