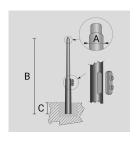

## **TECHNICAL INFORMATION**

| Color  | Grey - 16 |
|--------|-----------|
| Weight | 101.41 lb |

CYLINDRICAL ZINC-COATED AND PAINTED STEEL POLE  $\emptyset$  102 MM WITH  $\emptyset$  60 MM (X 100 MM) REDUCTION WITH INSPECTION SLIT AND TERMINAL BOARD WITH FUSE CARRIER.

Arcluce Code 1097014X-16

Code Ref.

| Color  | Grey - 16 |
|--------|-----------|
| Weight | 110.23 lb |

CYLINDRICAL TAPERED ZINC-COATED AND PAINTED STEEL POLE WITH Ø 60 MM (X 100 MM) REDUCTION WITH INSPECTION SLIT AND TERMINAL BOARD WITH FUSE CARRIER.