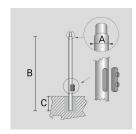

# **OPTICS**

CYLINDRICAL ZINC-COATED AND PAINTED STEEL POLE  $\emptyset$  102 MM WITH  $\emptyset$  60 MM (X 100 MM) REDUCTION WITH INSPECTION SLIT AND TERMINAL BOARD WITH FUSE CARRIER.

Arcluce Code 1097003X-16

#### **TECHNICAL INFORMATION**

| Color  | Grey - 16 |  |
|--------|-----------|--|
| Weight | 85.98 lb  |  |

CYLINDRICAL ZINC-COATED AND PAINTED STEEL POLE  $\emptyset$  102 MM WITH  $\emptyset$  60 MM (X 100 MM) REDUCTION WITH INSPECTION SLIT AND TERMINAL BOARD WITH FUSE CARRIER.