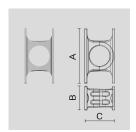

# PAINTED STEEL FLOODLIGHT-SUPPORTING BRACKET, FOR Ø 60 MM POLE.

Arcluce Code

1099153X-16

Code Ref.

| Grey - 16 |
|-----------|
| 7.17 lb   |
|           |

# PAINTED STEEL FLOODLIGHT-SUPPORTING BRACKET, FOR Ø 60 MM POLE.

Arcluce Code

1099151X-16

Code Ref.

### **TECHNICAL INFORMATION**

| Color  | Grey - 16 |
|--------|-----------|
| Weight | 12.35 lb  |

# PAINTED STEEL FLOODLIGHT-SUPPORTING BRACKET, FOR Ø 60 MM POLE.

Arcluce Code Code Ref.

1099152X-16

#### **TECHNICAL INFORMATION**

| Color  | Grey - 16 |
|--------|-----------|
| Weight | 17.64 lb  |