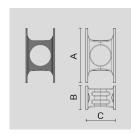

# GLASS LENS FOR ELLIPTIC BEAM.

Arcluce Code

1099254X

Code Ref.

### **TECHNICAL INFORMATION**

1.43 lb Weight