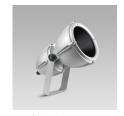

# **DESCRIPTION**

# **VERSIONS** (Click on below link to configure your product)

**IP67** 

# pantheon2

Size: Ø 12" 7/16 16" 15/32 16" 23/32