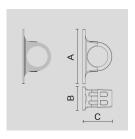

### PAINTED ALUMINIUM SLOPED VISOR.

Arcluce Code

1099204X-12

Code Ref.

| Color  | Black - 12 |
|--------|------------|
| Weight | 2.2 lb     |