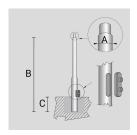

# **OPTICS**

CYLINDRICAL ZINC-COATED AND PAINTED STEEL POLE  $\emptyset$  102 MM WITH  $\emptyset$  60 MM (X 100 MM) REDUCTION WITH INSPECTION SLIT AND TERMINAL BOARD WITH FUSE CARRIER.

Arcluce Code 1097003X-16

Code Ref.