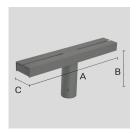

### POLE BRACKET FOR 1 LIGHT FITTING FOR Ø 60 MM POLE.

Arcluce Code

1099080X-16

Code Ref.

#### **TECHNICAL INFORMATION**

| Color  | Grey - 16 |
|--------|-----------|
| Weight | 1.43 lb   |

CYLINDRICAL ZINC-COATED AND PAINTED STEEL POLE Ø 102 MM WITH Ø 60 MM (X 100 MM) REDUCTION WITH INSPECTION SLIT AND TERMINAL BOARD WITH FUSE CARRIER.