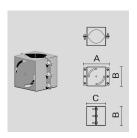

# PAINTED STEEL DOUBLE POLE ATTACHMENT (Ø 120 MM).

Arcluce Code

1099082X-16

Code Ref.

### **TECHNICAL INFORMATION**

| Color  | Grey - 16 |
|--------|-----------|
| Weight | 9.26 lb   |