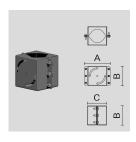

# PAINTED STEEL SINGLE POLE ATTACHMENT (Ø 120 MM).

Arcluce Code

1099085X-16

Code Ref.

### **TECHNICAL INFORMATION**

| Color  | Grey - 16 |
|--------|-----------|
| Weight | 8.82 lb   |