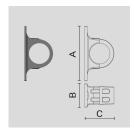

### PAINTED ALUMINIUM SLOPED VISOR.

Arcluce Code

1099204X-12

Code Ref.

| Color  | Black - 12 |
|--------|------------|
| Weight | 2.2 lb     |