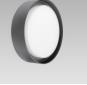

## **VERSIONS** (Click on below link to configure your product)

rimless | opal

Size: Ø 8" 11/32 3" 5/32

rimless | glossy

Size: Ø 8" 11/32 3" 5/32

half-rim | opal

Size: Ø 8" 11/32 3" 5/16

half-rim | glossy

Size: Ø 8" 11/32 3" 5/16

CE

IP66

full-rim | opal Size:

Ø 8" 11/32 3" 5/16

full-rim | glossy

Size: Ø 8" 11/32 3" 5/16