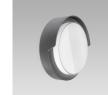

## **VERSIONS** (Click on below link to configure your product)

rimless | opal

Size: Ø 8" 11/32 3" 5/32

rimless | glossy

Size: Ø 8" 11/32 3" 5/32

half-rim | opal

Size: Ø 8" 11/32 3" 5/16

half-rim | glossy

Size: Ø 8" 11/32 3" 5/16

CE

IP66

full-rim | opal Size:

Ø 8" 11/32 3" 5/16

full-rim | glossy

Size: Ø 8" 11/32 3" 5/16