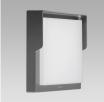

## PANDA-Q270 (Model)

| TECHNICAL INFORMATION IES Files |                                                      |
|---------------------------------|------------------------------------------------------|
| Watt                            | 13W                                                  |
| Luminaire                       | Up to 1600lm                                         |
| ССТ                             | 3000K – 4000K                                        |
| CRI                             | >90                                                  |
| Wiring                          |                                                      |
| LED life time                   | > 60000h - L80 - B20 (Ta 25°C)                       |
| Color                           | White - 11 / Aluminium - 21 / Black - 12 / Grey - 16 |

## **VERSIONS** (Click on below link to configure your product)

3" 5/32

Size:

10" 23/32

full-rim | glossy

Size:

3" 5/16

10" 23/32