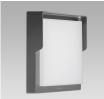

## PANDA-Q270 (Model)

| TECHNICAL INFORMATION IES Files |                                                      |
|---------------------------------|------------------------------------------------------|
| Watt                            | 13W                                                  |
| Luminaire                       | Up to 1600lm                                         |
| ССТ                             | 3000K – 4000K                                        |
| CRI                             | >90                                                  |
| Wiring                          |                                                      |
| LED life time                   | > 60000h - L80 - B20 (Ta 25°C)                       |
| Color                           | White - 11 / Aluminium - 21 / Black - 12 / Grey - 16 |

## **VERSIONS** (Click on below link to configure your product)

3" 5/32

Size:

10" 23/32

full-rim | glossy

Size:

3" 5/16

10" 23/32