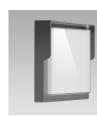

## **VERSIONS** (Click on below link to configure your product)

3" 5/32

Size:

10" 23/32

full-rim | glossy

Size:

3" 5/16

10" 23/32

## **OPTICS**

rimless | glossy

Size:

3" 5/32

10" 23/32

half-rim | opal

Size:

3" 5/16

10" 23/32

half-rim | glossy

Size:

3" 5/16

10" 23/32

full-rim | opal

Size:

3" 5/16