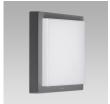

## PANDA-Q270 (Model)

| TECHNICAL INFORMATION IES Files |                                                      |
|---------------------------------|------------------------------------------------------|
| Watt                            | 13W                                                  |
| Luminaire                       | Up to 1600lm                                         |
| ССТ                             | 3000K – 4000K                                        |
| CRI                             | >90                                                  |
| Wiring                          |                                                      |
| LED life time                   | > 60000h - L80 - B20 (Ta 25°C)                       |
| Color                           | White - 11 / Aluminium - 21 / Black - 12 / Grey - 16 |

## **VERSIONS** (Click on below link to configure your product)

3" 5/32

Size:

10" 23/32

full-rim | glossy

Size:

3" 5/16

10" 23/32