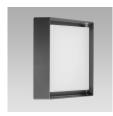

## **VERSIONS** (Click on below link to configure your product)

3" 5/32

Size:

10" 23/32

full-rim | glossy

Size:

3" 5/16

10" 23/32

## **OPTICS**

rimless | glossy

Size:

3" 5/32

10" 23/32

half-rim | opal

Size:

3" 5/16

10" 23/32

half-rim | glossy

Size:

3" 5/16

10" 23/32

full-rim | opal

Size:

3" 5/16