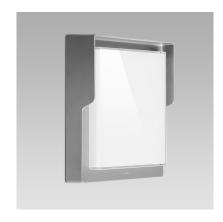

## PANDA-Q270 (Model)

| TECHNICAL INFORMATION IES Files |                                                      |
|---------------------------------|------------------------------------------------------|
| Watt                            | 13W                                                  |
| Luminaire                       | Up to 1600lm                                         |
| ССТ                             | 3000K – 4000K                                        |
| CRI                             | >90                                                  |
| Wiring                          |                                                      |
| LED life time                   | > 60000h - L80 - B20 (Ta 25°C)                       |
| Color                           | White - 11 / Aluminium - 21 / Black - 12 / Grey - 16 |

## **VERSIONS** (Click on below link to configure your product)

3" 5/32

Size:

10" 23/32

full-rim | glossy

Size:

3" 5/16

10" 23/32