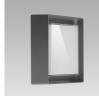

## **VERSIONS** (Click on below link to configure your product)

3" 5/32

8" 11/32

Size:

3" 5/32

half-rim | opal Size:

3" 5/16

8" 11/32

half-rim | glossy Size: 3" 5/16 8" 11/32

full-rim | opal Size: 3" 5/16

Je -IK07 

CE

IP66

8" 11/32

full-rim | glossy

Size: