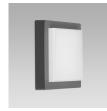

## **VERSIONS** (Click on below link to configure your product)

3" 5/32

8" 11/32

Size:

3" 5/32

half-rim | opal Size:

3" 5/16

8" 11/32

half-rim | glossy Size: 3" 5/16 8" 11/32

full-rim | opal Size: 3" 5/16

Je -IK07 

CE

IP66

8" 11/32

full-rim | glossy

Size: