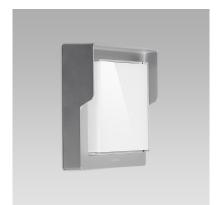

## **VERSIONS** (Click on below link to configure your product)

3" 5/32

8" 11/32

Size:

3" 5/32

half-rim | opal Size:

3" 5/16

8" 11/32

half-rim | glossy Size: 3" 5/16 8" 11/32

full-rim | opal Size: 3" 5/16

Je -IK07 

CE

IP66

8" 11/32

full-rim | glossy

Size: