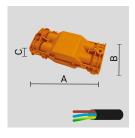

## **TECHNICAL INFORMATION**

| Color  | Aluminium - 21 |
|--------|----------------|
| Weight | 0.88 lb        |

JUNCTION BOX IP68 - 4 WAYS - 2/3 POLES.

Arcluce Code 1099259X Code Ref. 07932

## **TECHNICAL INFORMATION**

Weight 0.11 lb

HOT-DIPPED ZINC-COATED STEEL BASEMENT FOR GROUND ANCHORING WITH A HOT-DIPPED ZINC-COATED STEEL POLE INTERNAL REINFORCEMENT.

Arcluce Code **1099338X**Code Ref. **\$7795-31** 