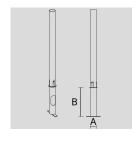

## **TECHNICAL INFORMATION**

Weight 0.11 lb

HOT-DIPPED ZINC-COATED STEEL BASEMENT FOR GROUND ANCHORING WITH A HOT-DIPPED ZINC-COATED STEEL POLE INTERNAL REINFORCEMENT.

Arcluce Code **1099338X**Code Ref. **\$7795-31** 

## **TECHNICAL INFORMATION**

| Color  | Chrome - 31 |
|--------|-------------|
| Weight | 7.72 lb     |

HOT-DIPPED ZINC-COATED STEEL BASEMENT FOR GROUND ANCHORING WITH A HOT-DIPPED ZINC-COATED STEEL POLE INTERNAL REINFORCEMENT.