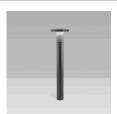

## <u>oneway</u>

Size:

Ø 7" 7/8

Size: Ø 7" 7/8

radial

11" 13/16 to 39" 3/8

11" 13/16 to 39" 3/8