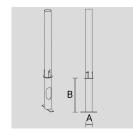

## HOT-DIPPED ZINC-COATED STEEL BASEMENT FOR GROUND ANCHORING.

Arcluce Code 1099334X Code Ref. \$7791-31

#### **TECHNICAL INFORMATION**

| Color  | Chrome - 31 |
|--------|-------------|
| Weight | 3.75 lb     |

HOT-DIPPED ZINC-COATED STEEL BASEMENT FOR GROUND ANCHORING WITH A HOT-DIPPED ZINC-COATED STEEL POLE INTERNAL REINFORCEMENT.