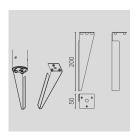

## ZINC-COATED STEEL SPIKE.

Arcluce Code 10

1099339X

Code Ref.

## **TECHNICAL INFORMATION**

Weight 0.55 lb

ZINC-COATED AND PAINTED STEEL BASE PLATE WITH ZINC-COATED STEEL STUD BOLTS. 140 MM HIGH.

Arcluce Code Code Ref.

1099396X-16