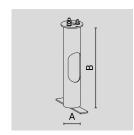

## HOT-DIPPED ZINC-COATED STEEL BASEMENT FOR GROUND ANCHORING.

Arcluce Code 1099334X Code Ref. \$7791-31

#### **TECHNICAL INFORMATION**

| Color  | Chrome - 31 |
|--------|-------------|
| Weight | 3.75 lb     |

HOT-DIPPED ZINC-COATED STEEL BASEMENT FOR GROUND ANCHORING WITH A HOT-DIPPED ZINC-COATED STEEL POLE INTERNAL REINFORCEMENT.