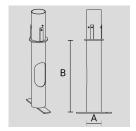

## **TECHNICAL INFORMATION**

Weight 0.11 lb

HOT-DIPPED ZINC-COATED STEEL BASEMENT FOR GROUND ANCHORING WITH A HOT-DIPPED ZINC-COATED STEEL POLE INTERNAL REINFORCEMENT.

Arcluce Code **1099338X**Code Ref. **\$7795-31** 

## **TECHNICAL INFORMATION**

| Color  | Chrome - 31 |
|--------|-------------|
| Weight | 7.72 lb     |

HOT-DIPPED ZINC-COATED STEEL BASEMENT FOR GROUND ANCHORING WITH A HOT-DIPPED ZINC-COATED STEEL POLE INTERNAL REINFORCEMENT.