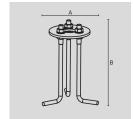

## **TECHNICAL INFORMATION**

| Color  | Aluminium - 21 |
|--------|----------------|
| Weight | 0.88 lb        |

JUNCTION BOX IP68 - 4 WAYS - 2/3 POLES.

Arcluce Code 1099259X Code Ref. 07932

## **TECHNICAL INFORMATION**

Weight 0.11 lb

HOT-DIPPED ZINC-COATED STEEL BASEMENT FOR GROUND ANCHORING WITH A HOT-DIPPED ZINC-COATED STEEL POLE INTERNAL REINFORCEMENT.

Arcluce Code **1099338X**Code Ref. **\$7795-31** 