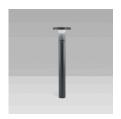

## <u>oneway</u>

Size:

Ø 7" 7/8

Size: Ø 7" 7/8

radial

11" 13/16 to 39" 3/8

11" 13/16 to 39" 3/8