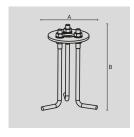

## ZINC-COATED STEEL SPIKE.

Arcluce Code 10

1099339X

Code Ref.

## **TECHNICAL INFORMATION**

Weight 0.55 lb

ZINC-COATED AND PAINTED STEEL BASE PLATE WITH ZINC-COATED STEEL STUD BOLTS. 140 MM HIGH.

Arcluce Code Code Ref.

1099396X-16