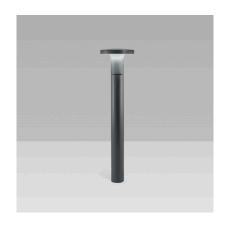

# MIKO Bollard (Model)

| TECHNICAL INFORMATION |                                | <u>IES Files</u> ↓ |
|-----------------------|--------------------------------|--------------------|
| Watt                  | 10W – 20W                      |                    |
| Luminaire             | Up to 1800lm                   |                    |
| ССТ                   | 3000K – 4000K                  |                    |
| CRI                   | >80                            |                    |
| Wiring                |                                |                    |
| LED life time         | > 60000h - L80 - B20 (Ta 25°C) |                    |
| Color                 | Grey - 16 / Aluminium - 21     |                    |

## **DESCRIPTION**

IP66

## <u>oneway</u>

Size:

Ø 7" 7/8

Size: Ø 7" 7/8

radial

11" 13/16 to 39" 3/8

11" 13/16 to 39" 3/8