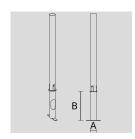

## **TECHNICAL INFORMATION**

| Color  | Grey - 16 |
|--------|-----------|
| Weight | 0.88 lb   |

HOT-DIPPED ZINC-COATED STEEL BASEMENT FOR GROUND ANCHORING WITH A HOT-DIPPED ZINC-COATED STEEL POLE INTERNAL REINFORCEMENT.

Arcluce Code 1099337X

Code Ref.