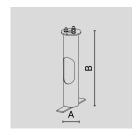

## HOT-DIPPED ZINC-COATED STEEL BASEMENT FOR GROUND ANCHORING.

Arcluce Code

1099334X

Code Ref.

#### **TECHNICAL INFORMATION**

| Color  | Chrome - 31 |
|--------|-------------|
| Weight | 3.75 lb     |

HOT-DIPPED ZINC-COATED STEEL BASEMENT FOR GROUND ANCHORING WITH A HOT-DIPPED ZINC-COATED STEEL POLE INTERNAL REINFORCEMENT.