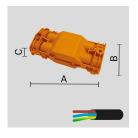

## **TECHNICAL INFORMATION**

| Color  | Aluminium - 21 |
|--------|----------------|
| Weight | 0.88 lb        |
|        |                |

JUNCTION BOX IP68 - 4 WAYS - 2/3 POLES.

Arcluce Code

1099259X

Code Ref.