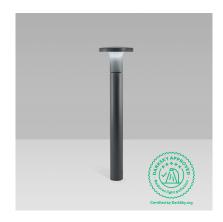

# MIKO Bollard (Model)

| TECHNICAL INFORMATION |                                | <u>IES Files</u> ↓ |
|-----------------------|--------------------------------|--------------------|
| Watt                  | 10W – 20W                      |                    |
| Luminaire             | Up to 1800lm                   |                    |
| ССТ                   | 3000K – 4000K                  |                    |
| CRI                   | >80                            |                    |
| Wiring                |                                |                    |
| LED life time         | > 60000h - L80 - B20 (Ta 25°C) |                    |
| Color                 | Grey - 16 / Aluminium - 21     |                    |

## **DESCRIPTION**

IP66

## <u>oneway</u>

Size:

Size: Ø 7" 7/8

Ø 7" 7/8 3" 11" 13/16 to 39" 3/8

11" 13/16 to 39" 3/8