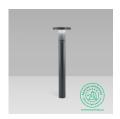

## <u>oneway</u>

Size:

Size: Ø 7" 7/8

Ø 7" 7/8 3" 11" 13/16 to 39" 3/8

11" 13/16 to 39" 3/8