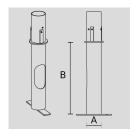

## **TECHNICAL INFORMATION**

| Color  | Grey - 16 |
|--------|-----------|
| Weight | 0.88 lb   |

HOT-DIPPED ZINC-COATED STEEL BASEMENT FOR GROUND ANCHORING WITH A HOT-DIPPED ZINC-COATED STEEL POLE INTERNAL REINFORCEMENT.

## **TECHNICAL INFORMATION**

Weight 0.11 lb

HOT-DIPPED ZINC-COATED STEEL BASEMENT FOR GROUND ANCHORING WITH A HOT-DIPPED ZINC-COATED STEEL POLE INTERNAL REINFORCEMENT.

Arcluce Code

1099338X

Code Ref.

## **TECHNICAL INFORMATION**

| Color  | Chrome - 31 |
|--------|-------------|
| Weight | 7.72 lb     |

HOT-DIPPED ZINC-COATED STEEL BASEMENT FOR GROUND ANCHORING WITH A HOT-DIPPED ZINC-COATED STEEL POLE INTERNAL REINFORCEMENT.