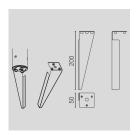

## ZINC-COATED STEEL SPIKE.

Arcluce Code

1099339X

Code Ref.

## **TECHNICAL INFORMATION**

Weight 0.55 lb

ZINC-COATED AND PAINTED STEEL BASE PLATE WITH ZINC-COATED STEEL STUD BOLTS. 140 MM HIGH.

Arcluce Code Code Ref.

1099396X-16