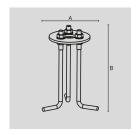

## ZINC-COATED STEEL SPIKE.

Arcluce Code

1099339X

Code Ref.

## **TECHNICAL INFORMATION**

Weight 0.55 lb

ZINC-COATED AND PAINTED STEEL BASE PLATE WITH ZINC-COATED STEEL STUD BOLTS. 140 MM HIGH.

Arcluce Code Code Ref.

1099396X-16