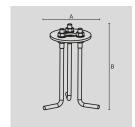

## **TECHNICAL INFORMATION**

| Color  | Aluminium - 21 |
|--------|----------------|
| Weight | 0.88 lb        |
|        |                |

JUNCTION BOX IP68 - 4 WAYS - 2/3 POLES.

Arcluce Code

1099259X

Code Ref.