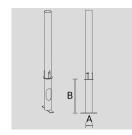

## HOT-DIPPED ZINC-COATED STEEL BASEMENT FOR GROUND ANCHORING.

Arcluce Code

1099334X

Code Ref.

#### **TECHNICAL INFORMATION**

| Color  | Chrome - 31 |
|--------|-------------|
| Weight | 3.75 lb     |

HOT-DIPPED ZINC-COATED STEEL BASEMENT FOR GROUND ANCHORING WITH A HOT-DIPPED ZINC-COATED STEEL POLE INTERNAL REINFORCEMENT.