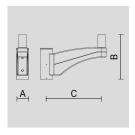

# PAINTED DIE-CAST ALUMINIUM SINGLE POLE ATTACHMENT.

Arcluce Code

1099097X-16

Code Ref.

#### **TECHNICAL INFORMATION**

| Color  | Grey - 16 |
|--------|-----------|
| Weight | 7.72 lb   |