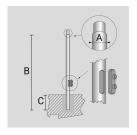

#### **TECHNICAL INFORMATION**

| Color  | Grey - 16 |
|--------|-----------|
| Weight | 57.32 lb  |

CYLINDRICAL TAPERED ZINC-COATED AND PAINTED STEEL POLE WITH Ø 60 MM (X 110 MM) REDUCTION WITH INSPECTION SLIT AND TERMINAL BOARD WITH FUSE CARRIER.

Arcluce Code

1097036X-16

Code Ref.