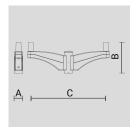

# PAINTED DIE-CAST ALUMINIUM DOUBLE POLE ATTACHMENT.

Arcluce Code

1099096X-16

Code Ref.

## **TECHNICAL INFORMATION**

| Color  | Grey - 16 |
|--------|-----------|
| Weight | 13.23 lb  |

CYLINDRICAL ZINC-COATED AND PAINTED STEEL POLE Ø 76 MM WITH Ø 60 MM (X 110 MM) REDUCTION WITH INSPECTION SLIT AND TERMINAL BOARD WITH FUSE CARRIER.