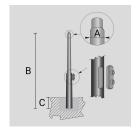

#### **TECHNICAL INFORMATION**

| Color  | Grey - 16 |
|--------|-----------|
| Weight | 57.32 lb  |

CYLINDRICAL TAPERED ZINC-COATED AND PAINTED STEEL POLE WITH Ø 60 MM (X 110 MM) REDUCTION WITH INSPECTION SLIT AND TERMINAL BOARD WITH FUSE CARRIER.

Arcluce Code

1097036X-16

Code Ref.