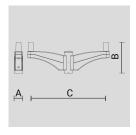

# PAINTED DIE-CAST ALUMINIUM DOUBLE POLE ATTACHMENT.

Arcluce Code

1099096X-16

Code Ref.

## **TECHNICAL INFORMATION**

| Color  | Grey - 16 |
|--------|-----------|
| Weight | 13.23 lb  |

CYLINDRICAL ZINC-COATED AND PAINTED STEEL POLE Ø 76 MM WITH Ø 60 MM (X 110 MM) REDUCTION WITH INSPECTION SLIT AND TERMINAL BOARD WITH FUSE CARRIER.