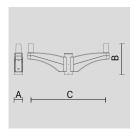

# PAINTED DIE-CAST ALUMINIUM WALL BRACKET FOR Ø 60 MM ARM.

Arcluce Code

1099098X-16

Code Ref.

## **TECHNICAL INFORMATION**

| Color  | Grey - 16 |
|--------|-----------|
| Weight | 5.51 lb   |