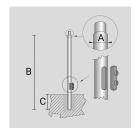

#### **TECHNICAL INFORMATION**

| Color  | Grey - 16 |
|--------|-----------|
| Weight | 57.32 lb  |

CYLINDRICAL TAPERED ZINC-COATED AND PAINTED STEEL POLE WITH Ø 60 MM (X 110 MM) REDUCTION WITH INSPECTION SLIT AND TERMINAL BOARD WITH FUSE CARRIER.

Arcluce Code

1097036X-16

Code Ref.