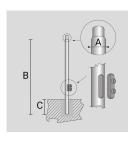

#### **TECHNICAL INFORMATION**

| Color  | Grey - 16 |
|--------|-----------|
| Weight | 92.59 lb  |

CYLINDRICAL ZINC-COATED AND PAINTED STEEL POLE Ø 102 MM WITH Ø 60 MM (X 140 MM) REDUCTION WITH INSPECTION SLIT AND TERMINAL BOARD WITH FUSE CARRIER.

Arcluce Code

1097001X-16

Code Ref.