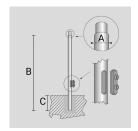

## **TECHNICAL INFORMATION**

| Color  | Grey - 16 |
|--------|-----------|
| Weight | 13.23 lb  |

CYLINDRICAL ZINC-COATED AND PAINTED STEEL POLE Ø 76 MM WITH Ø 60 MM (X 110 MM) REDUCTION WITH INSPECTION SLIT AND TERMINAL BOARD WITH FUSE CARRIER.

Arcluce Code

1097016X-16

Code Ref.

| Color  | Grey - 16 |
|--------|-----------|
| Weight | 46.3 lb   |

CYLINDRICAL ZINC-COATED AND PAINTED STEEL POLE Ø 76 MM WITH Ø 60 MM (X 110 MM) REDUCTION WITH INSPECTION SLIT AND TERMINAL BOARD WITH FUSE CARRIER.