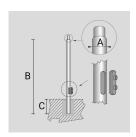

## **TECHNICAL INFORMATION**

| Color  | Grey - 16 |
|--------|-----------|
| Weight | 13.23 lb  |

CYLINDRICAL ZINC-COATED AND PAINTED STEEL POLE Ø 76 MM WITH Ø 60 MM (X 110 MM) REDUCTION WITH INSPECTION SLIT AND TERMINAL BOARD WITH FUSE CARRIER.

Arcluce Code

1097016X-16

Code Ref.

| Color  | Grey - 16 |
|--------|-----------|
| Weight | 46.3 lb   |

CYLINDRICAL ZINC-COATED AND PAINTED STEEL POLE Ø 76 MM WITH Ø 60 MM (X 110 MM) REDUCTION WITH INSPECTION SLIT AND TERMINAL BOARD WITH FUSE CARRIER.