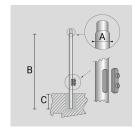

# PAINTED DIE-CAST ALUMINIUM SINGLE POLE ATTACHMENT.

Arcluce Code

1099097X-16

Code Ref.

#### **TECHNICAL INFORMATION**

| Color  | Grey - 16 |
|--------|-----------|
| Weight | 7.72 lb   |