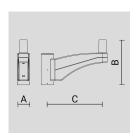

# PAINTED DIE-CAST ALUMINIUM DOUBLE POLE ATTACHMENT.

Arcluce Code

1099096X-16

Code Ref.