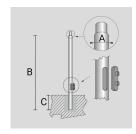

## **TECHNICAL INFORMATION**

| Color  | Grey - 16 |
|--------|-----------|
| Weight | 13.23 lb  |

CYLINDRICAL ZINC-COATED AND PAINTED STEEL POLE Ø 76 MM WITH Ø 60 MM (X 110 MM) REDUCTION WITH INSPECTION SLIT AND TERMINAL BOARD WITH FUSE CARRIER.

Arcluce Code

1097016X-16

Code Ref.

| Color  | Grey - 16 |
|--------|-----------|
| Weight | 46.3 lb   |

CYLINDRICAL ZINC-COATED AND PAINTED STEEL POLE Ø 76 MM WITH Ø 60 MM (X 110 MM) REDUCTION WITH INSPECTION SLIT AND TERMINAL BOARD WITH FUSE CARRIER.