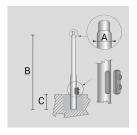

# PAINTED DIE-CAST ALUMINIUM WALL BRACKET FOR Ø 60 MM ARM.

Arcluce Code

1099098X-16

Code Ref.

## **TECHNICAL INFORMATION**

| Color  | Grey - 16 |
|--------|-----------|
| Weight | 5.51 lb   |