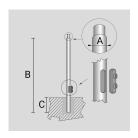

# PAINTED DIE-CAST ALUMINIUM DOUBLE POLE ATTACHMENT.

Arcluce Code

1099096X-16

Code Ref.

## **TECHNICAL INFORMATION**

| Color  | Grey - 16 |
|--------|-----------|
| Weight | 13.23 lb  |

CYLINDRICAL ZINC-COATED AND PAINTED STEEL POLE Ø 76 MM WITH Ø 60 MM (X 110 MM) REDUCTION WITH INSPECTION SLIT AND TERMINAL BOARD WITH FUSE CARRIER.