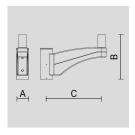

# PAINTED DIE-CAST ALUMINIUM WALL BRACKET FOR Ø 60 MM ARM.

Arcluce Code

1099098X-16

Code Ref.

## **TECHNICAL INFORMATION**

| Color  | Grey - 16 |
|--------|-----------|
| Weight | 5.51 lb   |