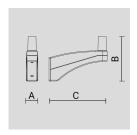

# PAINTED DIE-CAST ALUMINIUM SINGLE POLE ATTACHMENT.

Arcluce Code

1099097X-16

Code Ref.