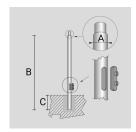

## **TECHNICAL INFORMATION**

| Color  | Grey - 16 |
|--------|-----------|
| Weight | 13.23 lb  |

CYLINDRICAL ZINC-COATED AND PAINTED STEEL POLE Ø 76 MM WITH Ø 60 MM (X 110 MM) REDUCTION WITH INSPECTION SLIT AND TERMINAL BOARD WITH FUSE CARRIER.

Arcluce Code

1097016X-16

Code Ref.

| Color  | Grey - 16 |
|--------|-----------|
| Weight | 46.3 lb   |

CYLINDRICAL ZINC-COATED AND PAINTED STEEL POLE Ø 76 MM WITH Ø 60 MM (X 110 MM) REDUCTION WITH INSPECTION SLIT AND TERMINAL BOARD WITH FUSE CARRIER.