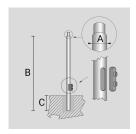

# PAINTED DIE-CAST ALUMINIUM SINGLE POLE ATTACHMENT.

Arcluce Code

1099097X-16

Code Ref.

#### **TECHNICAL INFORMATION**

| Color  | Grey - 16 |
|--------|-----------|
| Weight | 7.72 lb   |