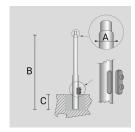

## **TECHNICAL INFORMATION**

| Color  | Grey - 16 |
|--------|-----------|
| Weight | 13.23 lb  |

CYLINDRICAL ZINC-COATED AND PAINTED STEEL POLE Ø 76 MM WITH Ø 60 MM (X 110 MM) REDUCTION WITH INSPECTION SLIT AND TERMINAL BOARD WITH FUSE CARRIER.

Arcluce Code

1097016X-16

Code Ref.

| Color  | Grey - 16 |
|--------|-----------|
| Weight | 46.3 lb   |

CYLINDRICAL ZINC-COATED AND PAINTED STEEL POLE Ø 76 MM WITH Ø 60 MM (X 110 MM) REDUCTION WITH INSPECTION SLIT AND TERMINAL BOARD WITH FUSE CARRIER.