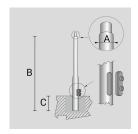

## **TECHNICAL INFORMATION**

| Color  | Grey - 16 |
|--------|-----------|
| Weight | 13.23 lb  |

CYLINDRICAL ZINC-COATED AND PAINTED STEEL POLE Ø 76 MM WITH Ø 60 MM (X 110 MM) REDUCTION WITH INSPECTION SLIT AND TERMINAL BOARD WITH FUSE CARRIER.

Arcluce Code

1097016X-16

Code Ref.

| Color  | Grey - 16 |
|--------|-----------|
| Weight | 46.3 lb   |

CYLINDRICAL ZINC-COATED AND PAINTED STEEL POLE Ø 76 MM WITH Ø 60 MM (X 110 MM) REDUCTION WITH INSPECTION SLIT AND TERMINAL BOARD WITH FUSE CARRIER.