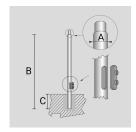

#### **TECHNICAL INFORMATION**

| Color  | Grey - 16 |
|--------|-----------|
| Weight | 52.91 lb  |

CYLINDRICAL ZINC-COATED AND PAINTED STEEL POLE Ø 76 MM WITH Ø 60 MM (X 110 MM) REDUCTION WITH INSPECTION SLIT AND TERMINAL BOARD WITH FUSE CARRIER.

Arcluce Code

1097018X-16

Code Ref.