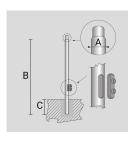

#### **TECHNICAL INFORMATION**

| Color  | Grey - 16 |
|--------|-----------|
| Weight | 92.59 lb  |

CYLINDRICAL ZINC-COATED AND PAINTED STEEL POLE Ø 102 MM WITH Ø 60 MM (X 140 MM) REDUCTION WITH INSPECTION SLIT AND TERMINAL BOARD WITH FUSE CARRIER.

Arcluce Code

1097001X-16

Code Ref.