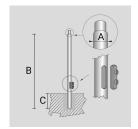

#### **TECHNICAL INFORMATION**

| Color  | Grey - 16 |
|--------|-----------|
| Weight | 92.59 lb  |

CYLINDRICAL ZINC-COATED AND PAINTED STEEL POLE Ø 102 MM WITH Ø 60 MM (X 140 MM) REDUCTION WITH INSPECTION SLIT AND TERMINAL BOARD WITH FUSE CARRIER.

Arcluce Code

1097001X-16

Code Ref.