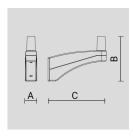

# PAINTED DIE-CAST ALUMINIUM WALL BRACKET FOR Ø 60 MM ARM.

Arcluce Code

1099098X-16

Code Ref.

## **TECHNICAL INFORMATION**

| Color  | Grey - 16 |
|--------|-----------|
| Weight | 5.51 lb   |