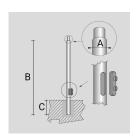

## **TECHNICAL INFORMATION**

| Color  | Grey - 16 |
|--------|-----------|
| Weight | 13.23 lb  |

CYLINDRICAL ZINC-COATED AND PAINTED STEEL POLE Ø 76 MM WITH Ø 60 MM (X 110 MM) REDUCTION WITH INSPECTION SLIT AND TERMINAL BOARD WITH FUSE CARRIER.

Arcluce Code

1097016X-16

Code Ref.

| Color  | Grey - 16 |
|--------|-----------|
| Weight | 46.3 lb   |

CYLINDRICAL ZINC-COATED AND PAINTED STEEL POLE Ø 76 MM WITH Ø 60 MM (X 110 MM) REDUCTION WITH INSPECTION SLIT AND TERMINAL BOARD WITH FUSE CARRIER.