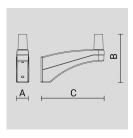

# PAINTED DIE-CAST ALUMINIUM WALL BRACKET FOR Ø 60 MM ARM.

Arcluce Code

1099098X-16

Code Ref.

## **TECHNICAL INFORMATION**

| Color  | Grey - 16 |
|--------|-----------|
| Weight | 5.51 lb   |