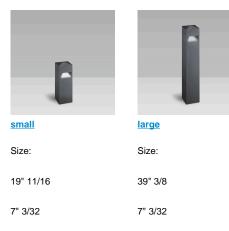

and Canadian standards, suitable for wet locations (cULus mark).
- Suitable for mounting within 1.2 m (4 ft) of ground.
- Rated IP66 per EN60598.
- Luminaire rated for -40°C minimum ambient temperature on selected model variants.
- High quality LED sources characterized according to IES TM-30, with high color consistency <3SDCM and long useful life >60000 hours at L80.

#### Installation

- Surface installation.
- Double cable gland M20 for through wiring.
- Die-cast aluminium base (EN 47100) for anchoring with rawlplugs.
- Supplied with steel base plate and j-shaped anchor bolts.Available on request zinc-plated steel pillar for reinforced
- anchoring.Supplied with power cord (18AWG conductors).

# /k> IK10

**IP66** 



ጯ





### VERSIONS (Click on below link to configure your product)



#### OPTICS



See accessories in the next page



## HOT DIPPED ZINC-COATED STEEL BASEMENT FOR GROUND ANCHORING.

Arcluce Code 1099093X Code Ref.

TECHNICAL INFORMATION

Weight 14.55 lb