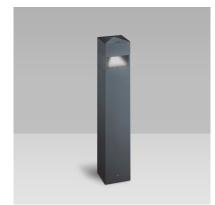

# KUBIX180 (Model)

TECHNICAL INFORMATION

| Watt          | 18W – 38W                               |
|---------------|-----------------------------------------|
| Luminaire     | Up to 1650lm                            |
| сст           | 3000K – 4000K                           |
| CRI           | >70 - >80                               |
| Wiring        | 120-277V 60Hz / 0-10V,                  |
| LED life time | > 60000h - L80 - B20 (Ta 25°C)          |
| Color         | Black - 12 / Aluminium - 21 / Grey - 16 |

#### DESCRIPTION