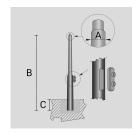

## **TECHNICAL INFORMATION**

| Color  | Grey - 16 |
|--------|-----------|
| Weight | 101.41 lb |

CYLINDRICAL ZINC-COATED AND PAINTED STEEL POLE  $\varnothing$  102 MM WITH  $\varnothing$  60 MM (X 100 MM) REDUCTION WITH INSPECTION SLIT AND TERMINAL BOARD WITH FUSE CARRIER.

Arcluce Code 1097014X-16

Code Ref.

| Color  | Grey - 16 |
|--------|-----------|
| Weight | 110.23 lb |

CYLINDRICAL TAPERED ZINC-COATED AND PAINTED STEEL POLE WITH Ø 60 MM (X 100 MM) REDUCTION WITH INSPECTION SLIT AND TERMINAL BOARD WITH FUSE CARRIER.

Arcluce Code 1097028X-16

Code Ref.