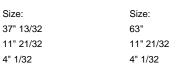

# **OPTICS**

CYLINDRICAL ZINC-COATED AND PAINTED STEEL POLE  $\emptyset$  102 MM WITH  $\emptyset$  60 MM (X 100 MM) REDUCTION WITH INSPECTION SLIT AND TERMINAL BOARD WITH FUSE CARRIER.

Arcluce Code 1097003X-16

#### **TECHNICAL INFORMATION**

| Color  | Grey - 16 |  |
|--------|-----------|--|
| Weight | 85.98 lb  |  |

CYLINDRICAL ZINC-COATED AND PAINTED STEEL POLE  $\emptyset$  102 MM WITH  $\emptyset$  60 MM (X 100 MM) REDUCTION WITH INSPECTION SLIT AND TERMINAL BOARD WITH FUSE CARRIER.

## **TECHNICAL INFORMATION**

| Color  | Grey - 16 |
|--------|-----------|
| Weight | 94.8 lb   |

CYLINDRICAL ZINC-COATED AND PAINTED STEEL POLE Ø 102 MM WITH Ø 60 MM (X 100 MM) REDUCTION WITH INSPECTION SLIT AND TERMINAL BOARD WITH FUSE CARRIER.

## **TECHNICAL INFORMATION**

| Color  | Grey - 16 |
|--------|-----------|
| Weight | 101.41 lb |

CYLINDRICAL ZINC-COATED AND PAINTED STEEL POLE  $\varnothing$  102 MM WITH  $\varnothing$  60 MM (X 100 MM) REDUCTION WITH INSPECTION SLIT AND TERMINAL BOARD WITH FUSE CARRIER.