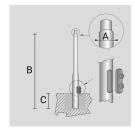

## **TECHNICAL INFORMATION**

| Color  | Grey - 16 |
|--------|-----------|
| Weight | 94.8 lb   |

CYLINDRICAL ZINC-COATED AND PAINTED STEEL POLE Ø 102 MM WITH Ø 60 MM (X 100 MM) REDUCTION WITH INSPECTION SLIT AND TERMINAL BOARD WITH FUSE CARRIER.

Arcluce Code

1097011X-16

Code Ref.