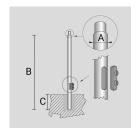

#### **TECHNICAL INFORMATION**

| Color  | Grey - 16 |  |
|--------|-----------|--|
| Weight | 85.98 lb  |  |

CYLINDRICAL ZINC-COATED AND PAINTED STEEL POLE  $\emptyset$  102 MM WITH  $\emptyset$  60 MM (X 100 MM) REDUCTION WITH INSPECTION SLIT AND TERMINAL BOARD WITH FUSE CARRIER.

Arcluce Code

1097007X-16

Code Ref.