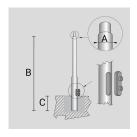

Arcluce Code

1097007X-16

Code Ref.

## **TECHNICAL INFORMATION**

| Color  | Grey - 16 |
|--------|-----------|
| Weight | 94.8 lb   |

CYLINDRICAL ZINC-COATED AND PAINTED STEEL POLE Ø 102 MM WITH Ø 60 MM (X 100 MM) REDUCTION WITH INSPECTION SLIT AND TERMINAL BOARD WITH FUSE CARRIER.