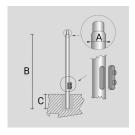

## **TECHNICAL INFORMATION**

| Color  | Grey - 16 |
|--------|-----------|
| Weight | 94.8 lb   |

CYLINDRICAL ZINC-COATED AND PAINTED STEEL POLE Ø 102 MM WITH Ø 60 MM (X 100 MM) REDUCTION WITH INSPECTION SLIT AND TERMINAL BOARD WITH FUSE CARRIER.

Arcluce Code

1097011X-16

Code Ref.