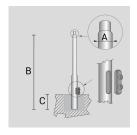

# **OPTICS**

CYLINDRICAL ZINC-COATED AND PAINTED STEEL POLE  $\emptyset$  102 MM WITH  $\emptyset$  60 MM (X 100 MM) REDUCTION WITH INSPECTION SLIT AND TERMINAL BOARD WITH FUSE CARRIER.

Arcluce Code 1097003X-16

Code Ref.

#### **TECHNICAL INFORMATION**

| Color  | Grey - 16 |  |
|--------|-----------|--|
| Weight | 85.98 lb  |  |

CYLINDRICAL ZINC-COATED AND PAINTED STEEL POLE  $\emptyset$  102 MM WITH  $\emptyset$  60 MM (X 100 MM) REDUCTION WITH INSPECTION SLIT AND TERMINAL BOARD WITH FUSE CARRIER.