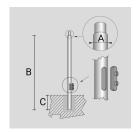

## **TECHNICAL INFORMATION**

| Color  | Grey - 16 |
|--------|-----------|
| Weight | 101.41 lb |

CYLINDRICAL ZINC-COATED AND PAINTED STEEL POLE  $\varnothing$  102 MM WITH  $\varnothing$  60 MM (X 100 MM) REDUCTION WITH INSPECTION SLIT AND TERMINAL BOARD WITH FUSE CARRIER.

Arcluce Code 1097014X-16

Code Ref.

| Color  | Grey - 16 |
|--------|-----------|
| Weight | 110.23 lb |

CYLINDRICAL TAPERED ZINC-COATED AND PAINTED STEEL POLE WITH Ø 60 MM (X 100 MM) REDUCTION WITH INSPECTION SLIT AND TERMINAL BOARD WITH FUSE CARRIER.