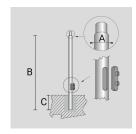

# **OPTICS**

CYLINDRICAL ZINC-COATED AND PAINTED STEEL POLE  $\emptyset$  102 MM WITH  $\emptyset$  60 MM (X 100 MM) REDUCTION WITH INSPECTION SLIT AND TERMINAL BOARD WITH FUSE CARRIER.

Arcluce Code 1097003X-16

Code Ref.