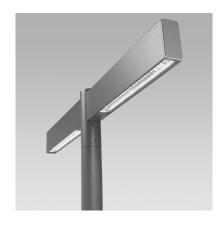

# **KRANE** (Model)

| TECHNICAL INFORMATION |                                | <u>IES Files</u> ↓ |
|-----------------------|--------------------------------|--------------------|
| Watt                  | 39W – 81W                      |                    |
| Luminaire             | Up to 5900lm                   |                    |
| ССТ                   | 3000K – 4000K                  |                    |
| CRI                   | >80                            |                    |
| Wiring                |                                |                    |
| LED life time         | > 60000h - L80 - B20 (Ta 25°C) |                    |
| Color                 | Grev - 16 / Aluminium - 21     |                    |

## **DESCRIPTION**

**IP66** 

# **VERSIONS** (Click on below link to configure your product)

double light fitting