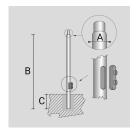

#### **TECHNICAL INFORMATION**

| Color  | Grey - 16 |  |
|--------|-----------|--|
| Weight | 85.98 lb  |  |

CYLINDRICAL ZINC-COATED AND PAINTED STEEL POLE  $\emptyset$  102 MM WITH  $\emptyset$  60 MM (X 100 MM) REDUCTION WITH INSPECTION SLIT AND TERMINAL BOARD WITH FUSE CARRIER.

Arcluce Code

1097007X-16

Code Ref.