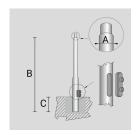

## **TECHNICAL INFORMATION**

| Color  | Grey - 16 |
|--------|-----------|
| Weight | 101.41 lb |

CYLINDRICAL ZINC-COATED AND PAINTED STEEL POLE  $\varnothing$  102 MM WITH  $\varnothing$  60 MM (X 100 MM) REDUCTION WITH INSPECTION SLIT AND TERMINAL BOARD WITH FUSE CARRIER.

Arcluce Code 1097014X-16

Code Ref.

| Color  | Grey - 16 |
|--------|-----------|
| Weight | 110.23 lb |

CYLINDRICAL TAPERED ZINC-COATED AND PAINTED STEEL POLE WITH Ø 60 MM (X 100 MM) REDUCTION WITH INSPECTION SLIT AND TERMINAL BOARD WITH FUSE CARRIER.

Arcluce Code 1097028X-16

Code Ref.