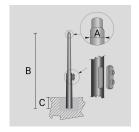

#### **TECHNICAL INFORMATION**

| Color  | Grey - 16 |  |
|--------|-----------|--|
| Weight | 85.98 lb  |  |

CYLINDRICAL ZINC-COATED AND PAINTED STEEL POLE  $\emptyset$  102 MM WITH  $\emptyset$  60 MM (X 100 MM) REDUCTION WITH INSPECTION SLIT AND TERMINAL BOARD WITH FUSE CARRIER.

Arcluce Code

1097007X-16

Code Ref.