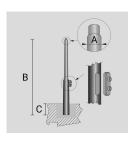

## **TECHNICAL INFORMATION**

| Color  | Grey - 16 |
|--------|-----------|
| Weight | 94.8 lb   |

CYLINDRICAL ZINC-COATED AND PAINTED STEEL POLE Ø 102 MM WITH Ø 60 MM (X 100 MM) REDUCTION WITH INSPECTION SLIT AND TERMINAL BOARD WITH FUSE CARRIER.

Arcluce Code

1097011X-16

Code Ref.