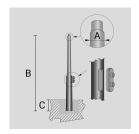

# **OPTICS**

CYLINDRICAL ZINC-COATED AND PAINTED STEEL POLE  $\emptyset$  102 MM WITH  $\emptyset$  60 MM (X 100 MM) REDUCTION WITH INSPECTION SLIT AND TERMINAL BOARD WITH FUSE CARRIER.

Arcluce Code 1097003X-16

Code Ref.