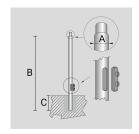

# **OPTICS**

CYLINDRICAL ZINC-COATED AND PAINTED STEEL POLE  $\emptyset$  102 MM WITH  $\emptyset$  60 MM (X 100 MM) REDUCTION WITH INSPECTION SLIT AND TERMINAL BOARD WITH FUSE CARRIER.

Arcluce Code 1097003X-16

Code Ref.