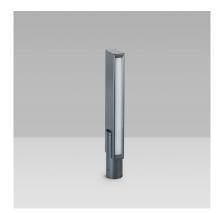

# KOMPASS Bollard (Model)

TECHNICAL INFORMATION

 Watt
 4W – 30W

 Luminaire
 Up to 425lm

 CCT
 3000K – 4000K

 CRI
 >80

 Wiring
 120-277V 60Hz

 LED life time
 > 60000h - L80 - B20 (Ta 25°C)

#### Construction

- Extruded aluminium body.
- Die-cast aluminium caps (EN 47100).
- Double layer polyester powder paint resistant to corrosion and salt spray fog.
- Silicone rubber gaskets.
- AISI 316 stainless steel external screws.

#### Installation

- Surface installation.
- Die-cast aluminium base (EN 47100) for anchoring with rawlplugs.

IP66