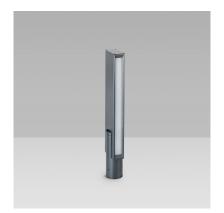

# KOMPASS Bollard (Model)

TECHNICAL INFORMATION

 Watt
 4W – 30W

 Luminaire
 Up to 425lm

 CCT
 3000K – 4000K

 CRI
 >80

 Wiring
 120-277V 60Hz

 LED life time
 > 60000h - L80 - B20 (Ta 25°C)

 Color
 Aluminium - 21 / Grey - 16

#### Construction

- Extruded aluminium body.
- Die-cast aluminium caps (EN 47100).
- Double layer polyester powder paint resistant to corrosion and salt spray fog.
- Silicone rubber gaskets.
- AISI 316 stainless steel external screws.

# **Electrical & Optics**

- High-efficacy LEDs with standard 3000K, 4000K (2700K or other CCTs available on request).
- Screen made of 5/16" thermal-shock resistant tempered glass.

#### Installation

- Surface installation.
- Die-cast aluminium base (EN 47100) for anchoring with rawlplugs.

IP66