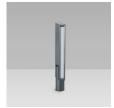

# VERSIONS (Click on below link to configure your product)

comfort+

comfort

| Size:                  | Size:                  |
|------------------------|------------------------|
| 5" 29/32               | 5" 29/32               |
| 4" 1/32                | 4" 1/32                |
| 19" 11/32 to 42" 13/32 | 19" 11/32 to 42" 13/32 |