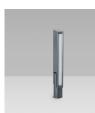

# KOMPASS Bollard (Model)

TECHNICAL INFORMATION

 Watt
 4W – 30W

 Luminaire
 Up to 425lm

 CCT
 3000K – 4000K

 CRI
 >80

 Wiring
 120-277V 60Hz

 LED life time
 > 60000h - L80 - B20 (Ta 25°C)

#### Construction

- Extruded aluminium body.
- Die-cast aluminium caps (EN 47100).
- Double layer polyester powder paint resistant to corrosion and salt spray fog.
- Silicone rubber gaskets.
- AISI 316 stainless steel external screws.

#### Installation

- Surface installation.
- Die-cast aluminium base (EN 47100) for anchoring with rawlplugs.

IP66