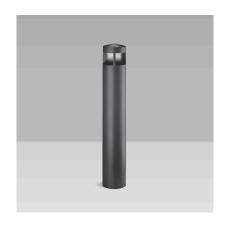

# KLOU-IK180 (Model)

| TECHNICAL INFORMATION |                                | <u>IES Files</u> ↓ |
|-----------------------|--------------------------------|--------------------|
| Watt                  | 6W – 26W                       |                    |
| Luminaire             | Up to 1400lm                   |                    |
| ССТ                   | 3000K – 4000K                  |                    |
| CRI                   | >80                            |                    |
| Wiring                |                                |                    |
| LED life time         | > 60000h - L80 - B20 (Ta 25°C) |                    |
| Color                 | Grey - 16 / Aluminium - 21     |                    |

# **DESCRIPTION**

IP66

# **VERSIONS** (Click on below link to configure your product)

Size:

Ø 7" 1/4

9" 27/32 to

Size:

Ø 7" 1/4

9" 27/32 to

Size: