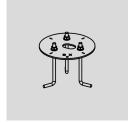

# HOT DIPPED ZINC-COATED STEEL BASEMENT FOR GROUND ANCHORING.

Arcluce Code

1099092X

Code Ref.

#### **TECHNICAL INFORMATION**

| Color  | Chrome - 31 |
|--------|-------------|
| Weight | 11.02 lb    |