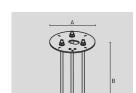

# HOT DIPPED ZINC-COATED STEEL BASEMENT FOR GROUND ANCHORING.

Arcluce Code

1099092X

Code Ref.

# ZINC-COATED AND PAINTED STEEL BASE PLATE WITH ZINC-COATED STEEL STUD BOLTS. 350 MM HIGH.

Arcluce Code Code Ref.

1099398X-16

# ZINC-COATED AND PAINTED STEEL BASE PLATE WITH ZINC-COATED STEEL STUD BOLTS. 350 MM HIGH.

Arcluce Code

1099398X-21

Code Ref.

# ZINC-COATED AND PAINTED STEEL BASE PLATE WITH GALVANIZED STEEL STUD BOLTS. 150 MM HIGH.

Arcluce Code Code Ref.

1099405X-21

# ZINC-COATED AND PAINTED STEEL BASE PLATE WITH GALVANIZED STEEL STUD BOLTS. 150 MM HIGH.

Arcluce Code

1099405X-16

Code Ref.