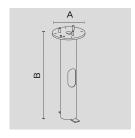

# **VERSIONS** (Click on below link to configure your product)

Size:

Ø 7" 1/4

9" 27/32 to

Size:

Ø 7" 1/4

9" 27/32 to

Size:

Ø 7" 1/4

9" 27/32 to

Size:

Ø 7" 1/4

39" 3/8

Size:

Ø 7" 1/4

39" 3/8

Size:

Ø 7" 1/4

39" 3/8

radial (Smart Functions)

Size:

Ø 7" 1/4

39" 3/8

IK10