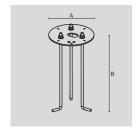

# ZINC-COATED AND PAINTED STEEL BASE PLATE WITH GALVANIZED STEEL STUD BOLTS. 150 MM HIGH.

Arcluce Code Code Ref.

1099405X-21

# **TECHNICAL INFORMATION**

| Color  | Aluminium - 21 |
|--------|----------------|
| Weight | 1.54 lb        |