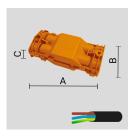

#### **TECHNICAL INFORMATION**

| Color  | Grey - 16 |
|--------|-----------|
| Weight | 3.09 lb   |

IP68 LINEAR JOINT - 2 WAYS - 2 POLES.

Arcluce Code

1099408X

Code Ref.