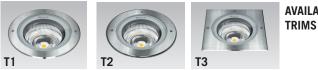

## SPECIFICATION

| T1= AISI 316L<br>stainless steel 5/32" Ø 10" 13/16                                          |                     | T1     | T2     | Т3     | WIRING                    | А    | R/S         |
|---------------------------------------------------------------------------------------------|---------------------|--------|--------|--------|---------------------------|------|-------------|
| ring above<br>ground, round                                                                 | WEIGHT              |        |        |        | Mains Voltage             | 120V | 120V - 277V |
|                                                                                             | Ь                   | 21.3lb | 21.4lb | 21.1lb | Typical power consumption | 15W  | 15W         |
|                                                                                             | RATED TA            |        | 25°C   |        |                           |      |             |
| T2= AISI 316L<br>stainless steel<br>ring and<br>counter-ring<br>flush with<br>ground, round | Static load 11000lb |        |        | b      |                           |      |             |
|                                                                                             |                     |        |        |        |                           |      |             |
|                                                                                             |                     |        |        |        |                           |      |             |
|                                                                                             |                     |        |        |        | -                         |      |             |
| T3= AISI 316L<br>stainless<br>steel frame 5/32" #10" 13/16                                  |                     |        |        |        |                           |      |             |
| above ground,                                                                               |                     |        |        |        |                           |      |             |
| square                                                                                      |                     |        |        |        |                           |      |             |
|                                                                                             |                     |        |        |        |                           |      |             |
|                                                                                             |                     |        |        |        |                           |      |             |
|                                                                                             |                     |        |        |        |                           |      |             |
|                                                                                             |                     |        |        |        |                           |      |             |
|                                                                                             |                     |        |        |        |                           |      |             |