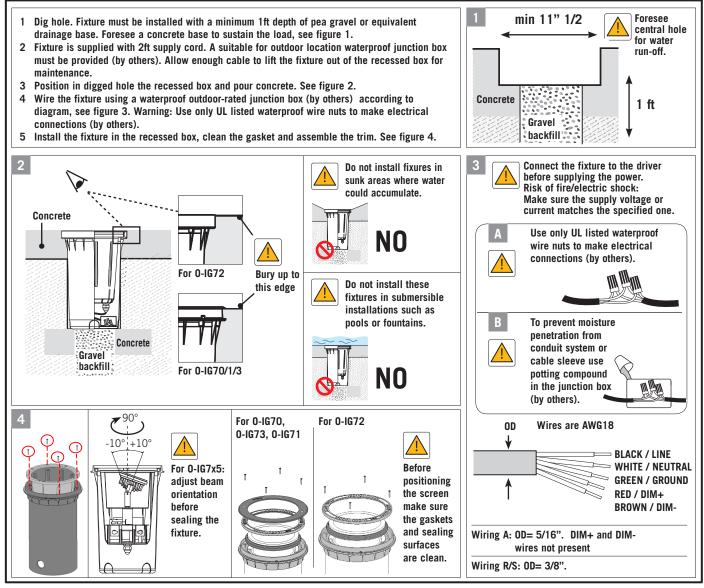

|                     |        |        |        |                           |      |             |
|                                                                                             |                     |        |        |        |                           |      |             |
|                                                                                             |                     |        |        |        |                           |      |             |
|                                                                                             |                     |        |        |        |                           |      |             |

:odice: 6557502.11

# INGROUND260



# INSTALLATION



## ACCESSORIES