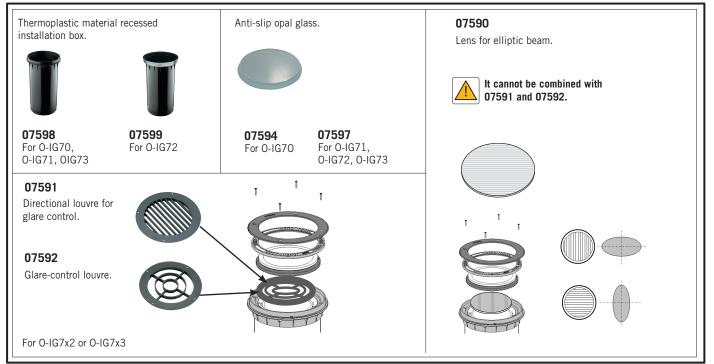

|                     |        |        |        |                           |      |             |
|                                                                                             |                     |        |        |        |                           |      |             |
|                                                                                             |                     |        |        |        |                           |      |             |
|                                                                                             |                     |        |        |        |                           |      |             |

:odice: 6557502.11

# INGROUND260



# INSTALLATION



## ACCESSORIES