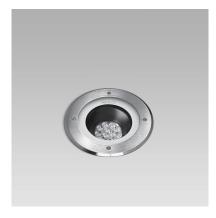

# INGROUND180 short (Model)

#### TECHNICAL INFORMATION

| Watt          | 14W                            |  |  |
|---------------|--------------------------------|--|--|
| Luminaire     | Up to 1400lm                   |  |  |
| сст           | 3000K – 4000K                  |  |  |
| CRI           | >80                            |  |  |
| Wiring        | 120-277V 60Hz / 0-10V          |  |  |
| LED life time | > 60000h - L80 - B20 (Ta 25°C) |  |  |
| Color         | Stainless Steel - 30           |  |  |

#### DESCRIPTION

#### Construction

- Die-cast aluminium body (EN 47100).
- AISI 316L stainless steel trim.
- Double layer polyester powder paint resistant to corrosion and salt spray fog.
- Silicone rubber gaskets.
- AISI 316 stainless steel external screws.

#### **Electrical & Optics**

- High-efficacy LEDs with standard 3000K, 4000K (2700K or other CCTs available on request).
- PMMA lenses for LEDs.
- Screen made of 13/32" thermal-shock resistant tempered glass.