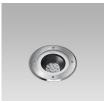

### VERSIONS (Click on below link to configure your product)

round trim above the ground Size: Ø 7" 11/16 4" 13/16 5" 5/16

4" 13/16 5" 5/16 7" 3/4