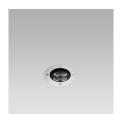

## **VERSIONS** (Click on below link to configure your product)

Ø 4" 11/16 2" 7/8

7" 15/32

squared trim above the ground

Size:

2" 7/8 7" 15/32 4" 23/32

round trim flush with

ground Size: