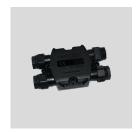

JUNCTION BOX IP68 - 4 WAYS - 4/5 POLES.

Arcluce Code

1099407X

Code Ref.

**TECHNICAL INFORMATION** 

0.18 lb Weight

Arcluce Code Code Ref.

1098009X