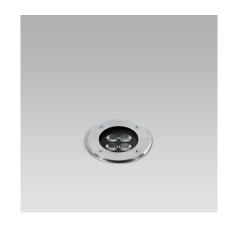

# INGROUND110 short (Model)

| IECHNICAL IN  | IFORMATION <u>IES Files</u> U                         |
|---------------|-------------------------------------------------------|
| Watt          | 4W                                                    |
| Luminaire     | Up to 575lm                                           |
| ССТ           | 3000K – RGBW                                          |
| CRI           | >80                                                   |
| Wiring        |                                                       |
| LED life time | > 60000h - L80 - B20 (Ta 25°C), > h - L - B (Ta 25°C) |
| Color         | Stainless Steel - 30                                  |

### **DESCRIPTION**

**IP67** 