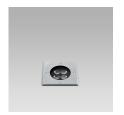

## **VERSIONS** (Click on below link to configure your product)

Ø 4" 11/16 2" 7/8

7" 15/32

squared trim above the ground

Size:

2" 7/8 7" 15/32 4" 23/32

round trim flush with

ground Size: