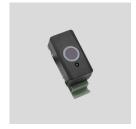

JUNCTION BOX IP68 - 4 WAYS - 4/5 POLES.

Arcluce Code

1099407X

Code Ref.

**TECHNICAL INFORMATION** 

0.18 lb Weight

Arcluce Code Code Ref.

1098009X