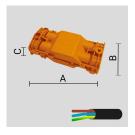

1099408X

Code Ref.

**TECHNICAL INFORMATION** 

Weight 0.07 lb

JUNCTION BOX IP68 - 4 WAYS - 2/3 POLES.

Arcluce Code

1099259X

Code Ref.