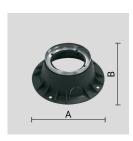

**TECHNICAL INFORMATION** 

Weight 0.11 lb

THERMOPLASTIC MATERIAL RECESSED INSTALLATION BOX WITH AISI 316L STAINLESS STEEL COUNTER-RING.

Arcluce Code

1099218X

Code Ref.

**TECHNICAL INFORMATION** 

Weight 0.53 lb