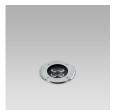

## **VERSIONS** (Click on below link to configure your product)

Ø 4" 11/16 2" 7/8

7" 15/32

squared trim above the ground

Size:

2" 7/8 7" 15/32 4" 23/32

round trim flush with

ground Size: