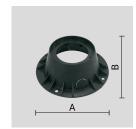

## **VERSIONS** (Click on below link to configure your product)

Ø 4" 11/16 2" 7/8

7" 15/32

squared trim above the ground

Size:

2" 7/8 7" 15/32 4" 23/32

round trim flush with

ground Size:

Ø 4" 11/32 2" 7/8 7" 15/32

IK09