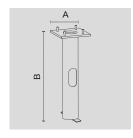

### VERSIONS (Click on below link to configure your product)

gothic110

Size:

31" 1/2

4" 11/32