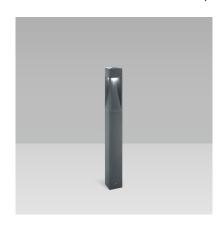

### VERSIONS (Click on below link to configure your product)

gothic110

Size:

31" 1/2

4" 11/32