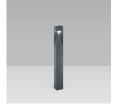

# GOTHIC110 (Model)

| TECHNICAL INFORMATION |                                         | <u>IES Files</u> ↓ |
|-----------------------|-----------------------------------------|--------------------|
| Watt                  | 15W                                     |                    |
| Luminaire             | Up to 500lm                             |                    |
| ССТ                   | 3000K – 4000K                           |                    |
| CRI                   | >80                                     |                    |
| Wiring                | 120V 60Hz, 120-277V 60Hz / 0-10V        |                    |
| LED life time         | > 60000h - L80 - B20 (Ta 25°C)          |                    |
| Color                 | Aluminium - 21 / Black - 12 / Grey - 16 |                    |

#### Construction

- Die-cast aluminium body (EN 47100).
- Extruded aluminium pole.
- Double layer polyester powder paint resistant to corrosion and salt spray fog.
- Silicone rubber gaskets.
- AISI 316 stainless steel external screws.

#### Installation

- Surface installation.
- Die-cast aluminium base (EN 47100) for anchoring with
- Supplied with steel base plate and j-shaped anchor bolts.
- Available on request zinc-plated steel pillar for reinforced
- Supplied with power cord (18AWG conductors).

### VERSIONS (Click on below link to configure your product)

gothic110

Size:

31" 1/2

4" 11/32