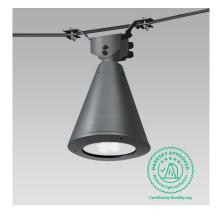

# CONO Catenary (Model)

#### Installation

- Catenary installation on passing cable Ø 15/32 max.
- Supplied with waterproof IP66 junction box with double M20 cable gland for through wiring.

**IP66** 

Arcluce

IES Files 🕁

| (UL)      |  |
|-----------|--|
| CERTIFIED |  |