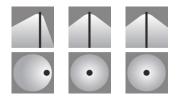

|               |                                                             |

# DESCRIPTION

#### Construction

- Die-cast aluminium body (EN 47100).
- Double layer polyester powder paint resistant to corrosion and salt spray fog.
- Silicone rubber gaskets.
- AISI 316 stainless steel external screws.

#### **Electrical & Optics**

- Universal input voltage: 120-277V 50/60Hz.
- 0-10V dimming available.
- Wiring on removable galvanized steel tray.
- High-efficacy LEDs with standard 3000K, 4000K (2700K or other CCTs available on request).
- PMMA lenses for LEDs.
- Screen made of 3/16" thermal-shock resistant tempered glass.

# VERSIONS (Click on below link to configure your product)



<u>comfort</u>

Size:

performance Size: Ø 11" 13/16 13"

18" 1/2

### OPTICS

18" 1/2

Ø 11" 13/16 13"



#### Listings

- UL certified to U.S. and Canadian standards, suitable for wet locations (cULus mark).
- Rated IP66 per EN60598.
- Luminaire rated for -40°C minimum ambient temperature.
- High quality LED sources characterized according to IES TM-30, with high color consistency <3SDCM and long useful life >60000 hours at L80.
- DarkSky approved for CCTs of 3000K or lower.

#### Installation

- Catenary installation on passing cable Ø 15/32 max.
- Supplied with waterproof IP66 junction box with double M20 cable gland for through wiring.



**IP66** 

Arcluce

IES Files 🕁

| (UL)      |  |
|-----------|--|
| CERTIFIED |  |