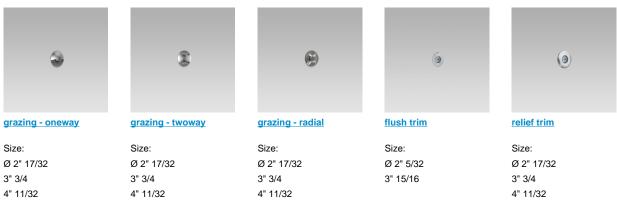

PMMA lenses for LEDs.
- Screen made of 3/16" thermal-shock resistant tempered glass or opal PMMA screen.
- To be operated only with constant current 350mA Class 2 remote drivers (order separately).

#### Listings

- UL certified to U.S. and Canadian standards, suitable for wet locations (cULus mark).
- Rated IP68 per EN60598.
- Luminaire rated for -40°C minimum ambient temperature.
- High quality LED sources characterized according to IES TM-30, with high color consistency <3SDCM and long useful life >60000 hours at L80.

#### Installation

- Recessed installation.
- Supplied with recessed installation box made of engineering plastic.
- Other recessed installation boxes made of engineering plastic or of AISI 316L stainless steel available.
- Supplied with power cord. 22AWG conductors.





## OPTICS



See accessories in the next page



# THERMOPLASTIC MATERIAL RECESSED INSTALLATION BOX.

Arcluce Code Code Ref. 1099227X 07293



| TECHNICAL INF | ORMATION |
|---------------|----------|
|---------------|----------|

Weight 0.18 lb

## STAINLESS STEEL AISI 316L INSTALLATION BOX.

| Arcluce Code<br>Code Ref. |   | 1099225X<br>O7295     |         |  |  |  |  |
|---------------------------|---|-----------------------|---------|--|--|--|--|
|                           | Т | TECHNICAL INFORMATION |         |  |  |  |  |
|                           | m | Weight                | 1.32 lb |  |  |  |  |

# THERMOPLASTIC MATERIAL RECESSED INSTALLATION BOX.

| Arcluce Code<br>Code Ref. | 1099226X<br>O7299 |                    |  |  |  |  |
|---------------------------|-----------------