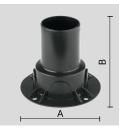

# THERMOPLASTIC MATERIAL RECESSED INSTALLATION BOX.

Arcluce Code Code Ref. 1099227X 07293

| TECHNICAL INF | ORMATION |
|---------------|----------|
|---------------|----------|

Weight 0.18 lb

## STAINLESS STEEL AISI 316L INSTALLATION BOX.

| Arcluce Code<br>Code Ref. |   | 1099225X<br>O7295     |         |  |  |  |  |
|---------------------------|---|-----------------------|---------|--|--|--|--|
|                           | Т | TECHNICAL INFORMATION |         |  |  |  |  |
|                           | m | Weight                | 1.32 lb |  |  |  |  |

# THERMOPLASTIC MATERIAL RECESSED INSTALLATION BOX.

| Arcluce Code<br>Code Ref. | 1099226X<br>O7299 |                    |  |  |  |  |
|---------------------------|-------------------|--------------------|--|--|--|--|
|                           | TECI              | HNICAL INFORMATION |  |  |  |  |
|                           | Weig              | <b>jht</b> 0.13 lb |  |  |  |  |