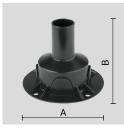

# THERMOPLASTIC MATERIAL RECESSED INSTALLATION BOX.

Arcluce Code Code Ref. 1099223X O7290

А

TECHNICAL INFORMATION

Weight 0.13 lb

## STAINLESS STEEL AISI 316L INSTALLATION BOX.

| Arcluce Code<br>Code Ref. | 1099)<br>0729 |              |           |  |  |
|---------------------------|---------------|--------------|-----------|--|--|
|                           |               | TECHNICAL IN | FORMATION |  |  |
|                           |               | Weight       | 0.46 lb   |  |  |

# THERMOPLASTIC MATERIAL RECESSED INSTALLATION BOX.

| Arcluce Code<br>Code Ref. | 1099222X<br>O7298 |                |  |
|---------------------------|-------------------|----------------|--|
|                           | TECHNIC           | AL INFORMATION |  |
| <b>_</b>                  | Weight            | 0.04 lb        |  |