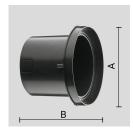

# THERMOPLASTIC MATERIAL RECESSED INSTALLATION BOX.

Arcluce Code **1099237X** Code Ref. **Q7796** 

# **TECHNICAL INFORMATION**

Weight 0.44 lb