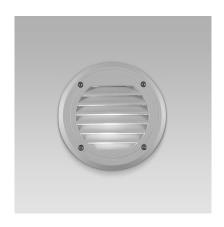

#### Construction

- Die-cast aluminium body and trim (EN 47100).
- Double layer polyester powder paint resistant to corrosion and salt spray fog.
- Silicone rubber gaskets.
- AISI 316 stainless steel external screws.

# **Electrical & Optics**

- 0-10V dimming available.
- High-efficacy LEDs with standard 3000K, 4000K (2700K or other CCTs available on request).
- PMMA lenses for LEDs.
- Screen made of 3/16" thermal-shock resistant tempered glass.

# VERSIONS (Click on below link to configure your product)

screened light

Size: Ø 7" 15/32 4" 27/32

# **OPTICS**

7" 7/32