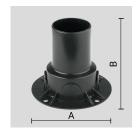

## **Electrical & Optics**

- electrical & optics recessed installation in a special outer casing (included in the package) in glass-fibre reinforced plastic material or in aisi 316l stainless steel. it is possible to pre-order the outer boxes to prepare the system.
- electrical & optics double cable gland pg16 for through wiring.
- electrical & optics supplied with power cable (0.7m).