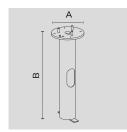

# HOT DIPPED ZINC-COATED STEEL BASEMENT FOR GROUND ANCHORING.

Arcluce Code Code Ref.

1099092X

## **TECHNICAL INFORMATION**

| Color  | Chrome - 31 |
|--------|-------------|
| Weight | 11.02 lb    |