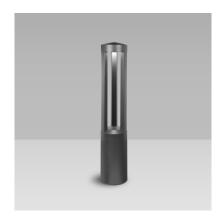

## VERSIONS (Click on below link to configure your product)

soul180 bollard

Size: Ø 7" 5/32 39" 3/8

# SOUL180 (Model)

| TECHNICAL INFORMATION |                                         | <u>IES Files</u> |
|-----------------------|-----------------------------------------|------------------|
| Watt                  | 26W                                     |                  |
| Luminaire             | Up to 2100lm                            |                  |
| ССТ                   | 3000K – 4000K                           |                  |
| CRI                   | >80                                     |                  |
| Wiring                | 120-277V 60Hz / 0-10V                   |                  |
| LED life time         | > 60000h - L80 - B20 (Ta 25°C)          |                  |
| Color                 | Grey - 16 / Black - 12 / Aluminium - 21 |                  |