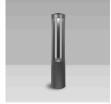

# SOUL180 (Model)

| TECHNICAL INFORMATION |                                         | <u>IES Files</u> |
|-----------------------|-----------------------------------------|------------------|
| Watt                  | 26W                                     |                  |
| Luminaire             | Up to 2100lm                            |                  |
| ССТ                   | 3000K – 4000K                           |                  |
| CRI                   | >80                                     |                  |
| Wiring                | 120-277V 60Hz / 0-10V                   |                  |
| LED life time         | > 60000h - L80 - B20 (Ta 25°C)          |                  |
| Color                 | Grey - 16 / Black - 12 / Aluminium - 21 |                  |

## VERSIONS (Click on below link to configure your product)

soul180 bollard

Size: Ø 7" 5/32 39" 3/8