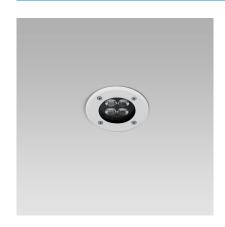

# RAY110 short (Model)

| TECHNICAL IN  | IFORMATION <u>IES Files</u>                        |
|---------------|----------------------------------------------------|
| Watt          | 4W                                                 |
| Luminaire     | Up to 575lm                                        |
| ССТ           | 3000K – 4000K                                      |
| CRI           | >80                                                |
| Wiring        | 350mA, 24V                                         |
| LED life time | > 60000h - L80 - B20 (Ta 25°C)                     |
| Color         | Stainless Steel - 30 / White - 11 / Aluminium - 21 |

#### Construction

- Die-cast aluminium body (EN 47100).
- Die-cast aluminium (EN 47100) or AISI 316L stainless steel trim.
- Die-cast aluminium caps (EN 47100).
- Double layer polyester powder paint resistant to corrosion and salt spray fog.
- Silicone rubber gaskets.
- AISI 316 stainless steel external screws.

#### Installation

- Recessed installation.
- Double cable gland M16 for through wiring.
- Fixing with adjustable stainless steel brackets.
- Supplied with power cord. 22AWG conductors.

# VERSIONS (Click on below link to configure your product)

die-cast aluminium trim

Size: Ø 4" 23/32 2" 11/16

round trim stainless steel

Size: Ø 4" 11/16 2" 11/16

squared trim stainless

Size: Ø 4" 23/32 2" 11/16